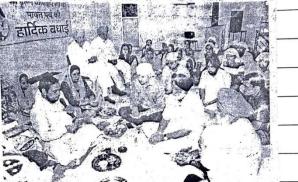

Under Section 2 (f) & 12 (B) & Permanently Affiliated to Panjab University Cha gnized by U.G.C

गुरु नानक कॉलेज में जन्माष्ट्रमी पर्व मनाया

डबवाली(लहू की लौ)गुरु तानक कॉलेज में जन्माष्टमी का 🕴 पाका पर्व का पर्व बड़ी धूमधाम से मनाया गया। 💕 हार्दिक वधाई इस अवसर पर विशेष पूजन में कालेज प्रबंधन समिति के अध्यक्ष मेजर (रिटा.) भूपिन्द्र सिंह दिल्लों, उपाध्यक्ष गुरदयाल सिंह, सदस्य एडवोकेट महिन्द्र सिंह हेयर, कोषाध्यक्ष अमरवीर सिंह, सचिव नीरज जिंदल एल्युमनी सदस्य सुरजीत सिंह बड्जोत, भारत भूषण वधवा, संजीव शाद विशेष तौर पर उपस्थित हुए।

पं. ओमप्रकाश द्वारा विधिवत पूजन से कॉलेज ऑडिटोरियम में कार्यक्रम का शुभारंभ हुआ। मंच संचालन करते हुए प्रो. कपिला ने इस पर्व को मनाये

किया। विद्यार्थियों द्वारा श्री कृष्ण व सभी पर्वों को आपसी सद्भाव के जीवन, सिद्धांतों व शिक्षाओं से मनाने की अपील की। नौरज से संबधित भजन व प्रस्तुतियां जिंदल ने पर्व की बधाई देते हुए दी गई जिसमें मटकी फोड़ने की भगवान कृष्ण के जीवन से प्रेरणा रस्म प्रमुख थी।

में मेजर ढिल्लों ने भारत को तीज गीता व उसके कर्म सिद्धांत को जाने का इतिहास व महत्व प्रस्तुत त्योहारों व पर्वो का देश बताया

लेने का संदेश दिया। प्रिंसीपल इस अवसर पर अपने संबोधन डॉ. सुरिन्द्र ठाकुर ने पवित्र ग्रंथ अनुसरणीय बताया। कार्यक्रम का अंत विद्यार्थियों को प्रसाद वितरण से हुआ।