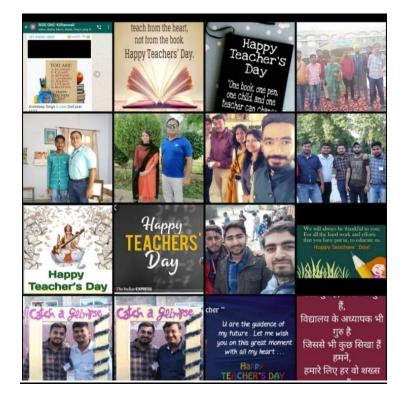

जीएन कॉलेज ने ऑनलाइन मनाया शिक्षक दिवस विद्यार्थियों ने कॉलेज के सभी अध्यापकों को इस पवित्र दिवस की दी बधाई

डववाली, 6 सितम्बर (कृष्ण गिलोतरा): गुरु नानक कॉलेज किलियांवाली में डॉ. सर्वपल्ली राधाकृष्णन को समर्पित शिक्षक दिवस कॉलेज के सभी विद्यार्थियों को गुगल मीट लिंक और कॉलेज के फेसक्क पेज लिंक के साथ जोड़कर ऑनलाइन मोड पर मनाया गया। सबसे पहले विद्यार्थियों ने कॉलेज के सभी अध्यापकों को इस पवित्र दिन को बधाई दी। अंग्रेजी विभाग अध्यक्षा सरेंद्र कपिला ने विद्यार्थियों का विशेषकर नवांगतुकों का गुरु नानक कॉलेज परिवार से जुड़ने के लिए स्वागत किया। कॉलेज प्रिंसीपल डॉ. सुरेंद्र सिंह ठाकुर ने अपने संबोधन में इस दिन का महत्व बताते हुए अपने शिक्षकों को हमेशा सम्मान देने का संदेश दिया एवं आज कोविड-19 के विकट हालातों में भी नवीनवम तकनीक के जरिए विद्यार्थियों से इस वर्चुअल मंच पर जुड़ने को खुशी जताई। अपने उद्योधन में उन्होंने कहा कि जीवन के प्रत्येक पग पर हमें अपने गरुओं के आशीर्वाद की जरूरत रहती है। रूस के राष्ट्रपति भूतिन द्वारा

ऑनलाइन शिक्षक दिवस मनाते शिक्षक व विद्यार्थी। (छायाः कृष्ण गिलोतरा)

कोरोना वैक्सीन सर्वप्रथम देश के शिक्षकों एवं डॉक्टरों को दिए जाने का उदाहरण देते हुए उन्होंने अध्यापक का राष्ट्र निर्माता के तौर पर महत्व समझाया। उन्होंने अपने शैक्षणिक स्टाफ पर पूरा भरोसा जताते हुए विद्यार्थियों को आधस्त किया कि जिन आशाओं को लेकर उनके माता-पिता और उन्होंने इस शैक्षणिक संस्था में प्रवेश किया है उन्हें हम अवश्य प्रा करेंगे। कार्यक्रम के अंत में कामर्स विद्यार्थियों का इस पावन अवसर पर

ऑनलाईन जुड्ने व प्रिंसीपल टाकुर का बच्चों को आशीर्वचन देने के लिए धन्यवाद किया। इस अवसर पर कॉलेज का सारा शैक्षणिक स्टाफ एवं गुगल मीट पर 100 और कॉलेज के फेसबुक लिंक पर लगभग 200 विद्यार्थी ऑनलाइन उपस्थित थे ।

एनएसएस स्वयंसेवकों ने मनाया शिक्षक दिवस

जीएन कॉलेज के एनएसएस स्वयंसेवकों ने कार्यक्रम अधिकारी प्रो. आशीप बाघला के निर्देशन में 5 सितंबर को शिक्षक दिवस मनाया। स्वयंसेवकों ने अपने शिश्वकों के प्रति सम्मान व्यक्त करते हुए व्हाट्सएप, फेसबुक और इंस्टाग्राम जैसे सोशल मीडिया प्लेटफॉर्म पर शिक्षक दिवस पर चित्रों और विचारों को सांझा किया। शिक्षकों ने सोशल मीडिया पर छात्रों द्वारा दिए गए सम्मान को देखकर प्रसन्नता महसुस की। प्रिंसीपल डॉ. सरिंदर सिंह ठाकर ने एनएसएस विभाग के इन प्रयासों की सराहना की और छात्रों को अपने शिक्षकों द्वारा \_ विभाग अध्यक्षा ऊपा गोयल ने सभी दिखाए गए रास्ते पर चल कर जीतन में आगे बढ़ने को प्रेला दी।