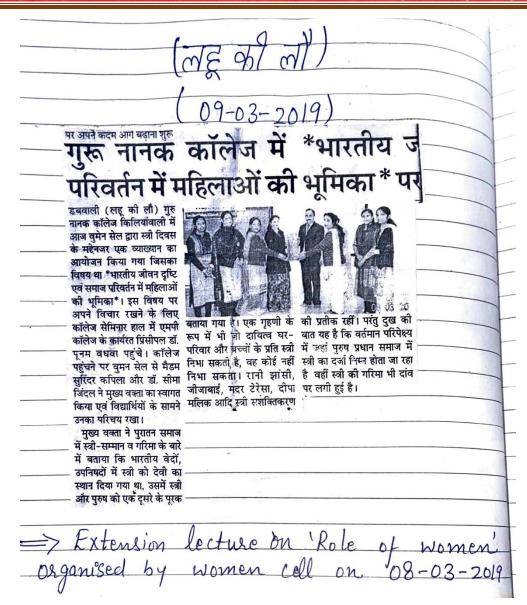

MAAC Accredited Grade B

=> Writing competition organised by Women cell on 07-03-2019

Postgraduate Multi Faculty Premier College KILLIANWALI, DISTT. SRI MUKTSAR SAHIB (Pb.) - 151211 NAAC Accredited Grade "B"