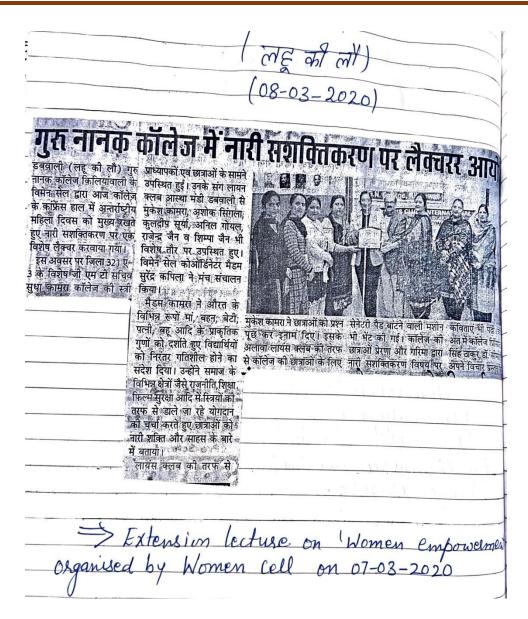

MAAC Accredited Grade B

=> Writing competition organised by Women cell on 07-03-2019

Postgraduate Multi Faculty Premier College KILLIANWALI, DISTT. SRI MUKTSAR SAHIB (Pb.) - 151211 NAAC Accredited Grade "B"