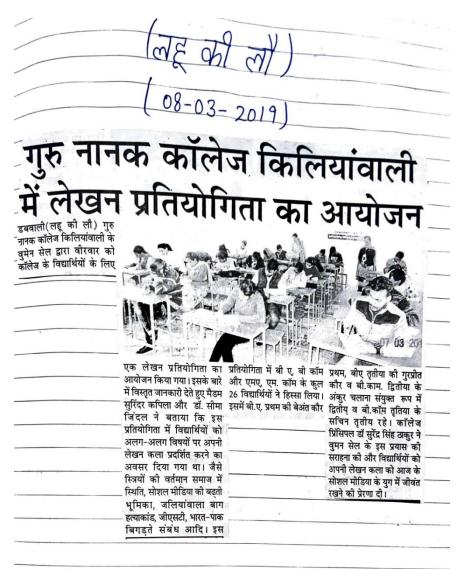

MAAC Accredited Grade B

=> Writing competition organised by Women cell on 07-03-2019

Postgraduate Multi Faculty Premier College KILLIANWALI, DISTT. SRI MUKTSAR SAHIB (Pb.) - 151211 NAAC Accredited Grade "B"