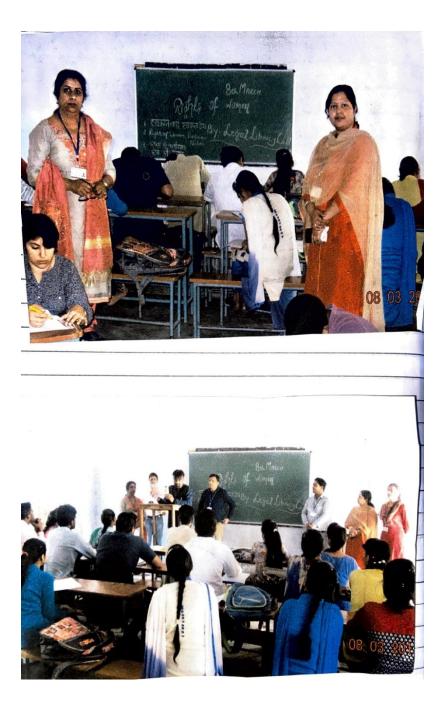

KILLIANWALI, DISTT. SRI MUKTSAR SAHIB (Pb.) - 151211 NAAC Accredited Grade "B"

- Make Poeles a Essa Li 11 79 8.1.2013 14. Histor gu he 76 petitio Con all 11 with oth Th 0 ハ Kan eit min all tothe 0 Women's Day 8th March By Legal Literacy Ce -

KILLIANWALI, DISTT. SRI MUKTSAR SAHIB (Pb.) - 151211 NAAC Accredited Grade "B"

Recognized by U.G.C. Under Section 2 (f) & 12 (B) & Permanently Affiliated to Panjab University Chandigarh

ਲੰਬੀ, 8 ਮਾਰਚ (ਆਰਤੀ রমন্ড) : ব্যন্থ সেবর বাসন বিছিপান্থার্থী হিন্ত বাস্ট্রনী ਗਿਲਆਵਾਲਾ ਵਿੱਚ ਕਾਰੂਨਾ ਸਾਖਰਤਾ ਸੈੱਲ ਦੁਆਰਾ ਅੰਤਰਾਸ਼ਟਰੀ ਔਰਤ ਦਿਹਾਤਾ ਮਨਾਇਆ ਗਿਆ, ਜਿਸ ਦੇ ਅੰਤਰਗਤ ਨਿਬੰਧ ਲਿਖਣ ਅਤੇ ਪੋਸਟਰ ਬਣਾਉਣ ਦੇ ਮੁਕਾਬਲੇ ਕਰਵਾਏ ਗਏ। ਇਸ ਵਿਚ ਆਰਟਸ ਅਤੇ ਕਾਮਰਸ ਦੇ ਲਗਭਗ 30 ਵਿਦਿਆਰਥੀਆਂ ਨੇ ਹਿੱਸਾ ਲਿਆ। ਇਸ ਸਮਾਗਮ ਦਾ ਪੇਜਾਬ ਆਰੰਭ RIS ਪੂੰਡ ਯੂਨੀਵਰਸਿਟੀ ਚੰਡੀਗਤ ਤੋਂ ਹਿੰਦੀ ਵਿਭਾਗ ਦੇ ਮੁਖੀ ਡਾ. ਅਸ਼ੋਕ ਕੁਮਾਰ ਨੇ ਵਿਦਿਆਰਥੀਆਂ ਨਾਲ ਰੂ-ਬ-ਰੂ ਹੋ ਕੇ ਕੀਤਾ। ਉਹਨਾਂ

ਕਾਨੂੰਨੀ ਸਾਖਰਤਾ ਇੰਚਾਰਜ ਸ੍ਰੀਮਤੀ ਵਿਦਿਆਰਥੀਆਂ ਨੂੰ ਸੰਬੋਧਨ ਕਰਦੇ ਹੋਏ ਕਿਹਾ ਕਿ ਔਰਤ ਦਾ ਕਰਦੇ ਹੋਏ ਕਿਹਾ ਕਿ ਔਰਤੇ ਦਾ ਦੇਸ਼ ਦੇ ਨਿਰਮਾਣ ਵਿਚ ਬਹੁਤ ਵੱਡਾ ਹੱਬ ਹੈ। ਉਹਨਾਂ ਐਰਤਾਂ ਦੇ ਅਧਿਕਾਰਾਂ ਅਤੇ ਕਰਤੱਵਾਂ ਸੰਬਧੀ ਵੀ ਵਿਸਥਾਰਪੂਰਵਕ ਦੱਸਿਆ। ਕਪਿਲਾ ਨੇ ਡਾ. ਅਸ਼ੋਕ ਦਾ ਧਨਵਾਦ ਕਰਦੇ ਹੋਏ ਵਿਦਿਆਰਥੀਆਂ ਵਿਸ਼ੇਸ਼ ਤੈਰ ਤੇ ਕੁਤੀਆਂ ਨੂੰ ਅਜੇਕੇ ਸਮੇਂ ਅੰਦਰ

ਸੂਰਿੰਦਰ

ਜਾਗਰੂਕ ਅਤੇ ਸੁਚੇਤ ਹੋਣ ਦੀ ਪ੍ਰੇਰਨਾ ਦਿੱਤੀ। ਮਕਾਬਲਿਆਂ ਉਪਰੇਤ ਸੀਨੇਟਰ ਮੈਡਮ ਉਪਰੇਤ ਸੀਨਟਰ ਮਰਸ ਸੁਹਿੰਦਰ ਕੈਰ ਸੰਧੂ ਨੇ ਤੱਡੀ ਦੇ ਕੇ ਅੰਗਤ ਦਿਹਾੜੇ ਨਾਲ ਸੰਬੰਧਿਤ ਰੈਲੀ ਨੂੰ ਕਾਲਜ ਤੋਂ ਸ਼ਹਿਰ ਵੱਲ ਰਵਾਨਾ ਕੀਤਾ। ਇਸ ਮੈਂਕੇ ਡਾ. ਭਾਰਤ ਭੂਸ਼ਵ, ਮੈਡਮ ਗਲੈਕਸੀ . ਮੈਡਮ ਜਸਪਾਲ ਕੋਰ, ਮੈਡਮ ਦੀਪਿਕਾ, ਸ੍ਰੀ ਪ੍ਰਵੀਨ ਕੁਮਾਰ, ਸ੍ਰੀ ਜਗਦੇਵ ਸਿੰਘ, ਸ੍ਰੀਮਤੀ ਪਾਇਲ ਸਿੰਗਲਾ ਆਦਿ ਹਾਜ਼ਿਰ ਰਹੇ।