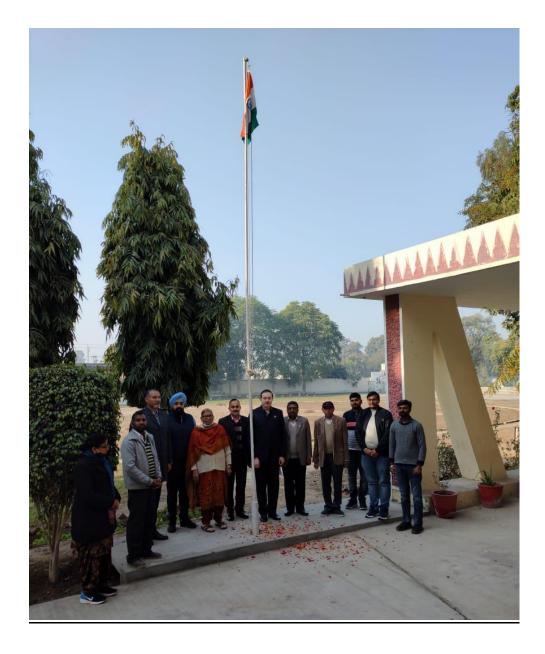

(39.)

ਦਿਵਸ ਸਮਾਗਮ ਮਨਾਇਆ ਗਿਆ। रीनाची दिचिडित (28-01-2019)

धुंध के बीच मनाया गणतंत्रता दिवस डबवाली (लहू की लौ)शनिवार को सुबह सदी और गहन धुंध को मात देते हुए जय हिंद और जय भारत के उद्घोषों से देश भक्ति के गर्म जोश से भरे वातावरण में गणतंत्र दिवस गुरु नानक कॉलेज के प्रांगण में मनाया गया। इस अवसर पर राष्ट्रीय ध्वज लहराने की रस्म निभाने के लिए कॉलेज प्रबंधन समिति के सचिव नीरज जिंदल विशेष तौर पर उपस्थित हुए। कॉलेज के एनसीसी एएनओ प्रो. प्रवीण कुमार के नेतृत्व में कॉलेज के एनसीसी कैडेटों ने परेड आजन निकालकर राष्ट्रीय ध्वज को सलामी दी। तत्पश्चात प्रो. प्रवीण ने आज के दिन का इतिहास और महत्व बताते हुये इस राष्ट्रीय पर्व को पूर्ण श्रद्धाभाव से मनाने का संदेश दिया।

इस अवसर पर कालेज विद्यार्थियों ने अपनी देशभक्ति परिपूर्ण रचनाएं प्रस्तुत कों। सांस्कृतिक कार्यऋम के पश्चात दिए अपने संदेश में सचिव जिंदल ने विद्यार्थियों के जोश-जरबे व एनसीसी कैडेट्स की सलामी परंड की तारीफ करते हुए उन्हें 70वें गणतंत्र दिवस पर अपनी ऊर्जा का सकारात्मक प्रयोग देश-हित में करने का

कालेज प्रिंसीपल डा. सुरिन्द सिंह ठाकुर ने राष्ट्रीय पर्वो को देश भक्तों की कुर्बानियों से जोड़ते हुए भारतीय संविधान के प्रति वचनबद्ध व उत्तरदायी रहने की बात दोहराई। उन्होंने 15 अगस्त व 26 जनवरी के राष्ट्रीय दिवसों का अन्तर समझाया। एनसीसी कैंडेट विशाल को लड़कों में बेहतरीन कैडेट, श्वेता को लड़ांकयों में बैस्ट कैडेट अजय ब लपाल व अंजलि को डिल में बेहतरीन कैडेट व मोहित सचदेवा को आवरऑल ड्रिल में बेहतरीन कैडेट घोषित किए

गया। इस पावन अवसर पर डॉ. सुरेश जिन्दल भी विशेष तौर पर

(27-01-2019)

लाहू की > Celebration of Republic Day organised by NCC department on 26-01-2019