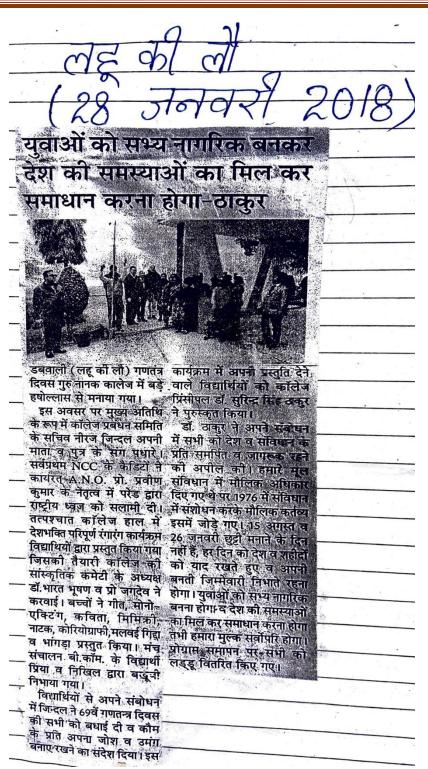

(39.)

ਦਿਵਸ ਸਮਾਗਮ ਮਨਾਇਆ ਗਿਆ। रीनाची दिचिडित (28-01-2019)

धुंध के बीच मनाया गणतंत्रता दिवस डबवाली (लहू की लौ)शनिवार को सुबह सदी और गहन धुंध को मात देते हुए जय हिंद और जय भारत के उद्घोषों से देश भक्ति के गर्म जोश से भरे वातावरण में गणतंत्र दिवस गुरु नानक कॉलेज के प्रांगण में मनाया गया। इस अवसर पर राष्ट्रीय ध्वज लहराने की रस्म निभाने के लिए कॉलेज प्रबंधन समिति के सचिव नीरज जिंदल विशेष तौर पर उपस्थित हुए। कॉलेज के एनसीसी एएनओ प्रो. प्रवीण कुमार के नेतृत्व में कॉलेज के एनसीसी कैडेटों ने परेड आजन निकालकर राष्ट्रीय ध्वज को सलामी दी। तत्पश्चात प्रो. प्रवीण ने आज के दिन का इतिहास और महत्व बताते हुये इस राष्ट्रीय पर्व को पूर्ण श्रद्धाभाव से मनाने का संदेश दिया।

इस अवसर पर कालेज विद्यार्थियों ने अपनी देशभक्ति परिपूर्ण रचनाएं प्रस्तुत कों। सांस्कृतिक कार्यऋम के पश्चात दिए अपने संदेश में सचिव जिंदल ने विद्यार्थियों के जोश-जरबे व एनसीसी कैडेट्स की सलामी परंड की तारीफ करते हुए उन्हें 70वें गणतंत्र दिवस पर अपनी ऊर्जा का सकारात्मक प्रयोग देश-हित में करने का

गुरू नानक कॉलज में सर्दी और गहन

किया। इस अवसर पर अपनी कविता, परमिन्दर ने भगत आखण गणभा २० अनगर १९ जनगर गणभा गणभा भाषा के साथ अपनी मिमिको द्वारा यूथ सिंह पर प्रस्तुत गांत व विशाल फेस्टीवर्व विजेता बोए तृतीय वर्ष एवं साथियों ने अपनी भागड़ा राज्यात्रपा नगण गर प्रमान वर्ष सामयता न जपना तानहा उपस्थित थे, के विद्यार्थी गुलशन, नरेश ने प्रस्तुति से खुब तालियां बटोरों। (m)

कालेज प्रिंसीपल डा. सुरिन्द सिंह ठाकुर ने राष्ट्रीय पर्वो को देश भक्तों की कुर्बानियों से जोड़ते हुए भारतीय संविधान के प्रति वचनबद्ध व उत्तरदायी रहने की बात दोहराई। उन्होंने 15 अगस्त व 26 जनवरी के राष्ट्रीय दिवसों का अन्तर समझाया। एनसीसी कैंडेट विशाल को लड़कों में बेहतरीन कैडेट, श्वेता को लड़ांकयों में बैस्ट कैडेट अजय ब लपाल व अंजलि को डिल में बेहतरीन कैडेट व मोहित सचदेवा को आवरऑल ड्रिल में बेहतरीन कैडेट घोषित किए

गया। इस पावन अवसर पर डॉ. सुरेश जिन्दल भी विशेष तौर पर

(27-01-2019)

लाहू की > Celebration of Republic Day organised by NCC department on 26-01-2019