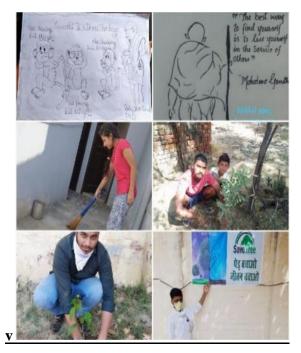

#### • Gandhi Jayanti

KILLIANWALI, DISTT. SRI MUKTSAR SAHIB (Pb.) - 151211 NAAC Accredited Grade "B"

Camp e day NS dhi Jana <sup>1</sup>Swachh on abhiyan' on

• **International Women Day** 

Postgraduate Multi Faculty Premier College KILLIANWALI, DISTT. SRI MUKTSAR SAHIB (Pb.) - 151211 NAAC Accredited Grade "B"