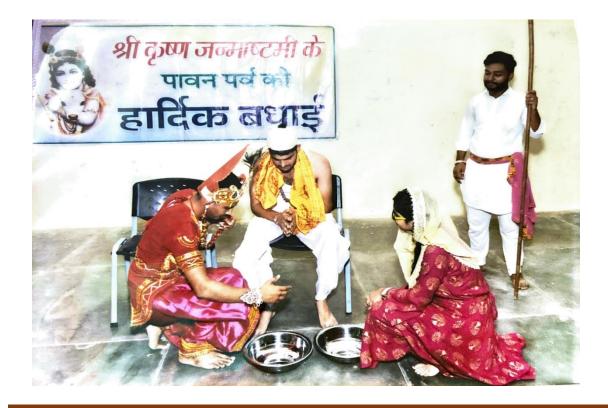

Under Section 2 (f) & 12 (B) & Permanently Affiliated to Panjab University Cha gnized by U.G.C

गुरु नानक कॉलेज में जन्माष्ट्रमी पर्व मनाया

डबवाली(लहू की लौ)गुरु तानक कॉलेज में जन्माष्टमी का 🕴 पाका पर्व का पर्व बड़ी धूमधाम से मनाया गया। 💕 हार्दिक वधाई इस अवसर पर विशेष पूजन में कालेज प्रबंधन समिति के अध्यक्ष मेजर (रिटा.) भूपिन्द्र सिंह दिल्लों, उपाध्यक्ष गुरदयाल सिंह, सदस्य एडवोकेट महिन्द्र सिंह हेयर, कोषाध्यक्ष अमरवीर सिंह, सचिव नीरज जिंदल एल्युमनी सदस्य सुरजीत सिंह बड्जोत, भारत भूषण वधवा, संजीव शाद विशेष तौर पर उपस्थित हुए।

पं. ओमप्रकाश द्वारा विधिवत पूजन से कॉलेज ऑडिटोरियम में कार्यक्रम का शुभारंभ हुआ। मंच संचालन करते हुए प्रो. कपिला ने इस पर्व को मनाये

किया। विद्यार्थियों द्वारा श्री कृष्ण व सभी पर्वों को आपसी सद्भाव के जीवन, सिद्धांतों व शिक्षाओं से मनाने की अपील की। नौरज से संबधित भजन व प्रस्तुतियां जिंदल ने पर्व की बधाई देते हुए दी गई जिसमें मटकी फोड़ने की भगवान कृष्ण के जीवन से प्रेरणा रस्म प्रमुख थी।

में मेजर ढिल्लों ने भारत को तीज गीता व उसके कर्म सिद्धांत को जाने का इतिहास व महत्व प्रस्तुत त्योहारों व पर्वो का देश बताया

लेने का संदेश दिया। प्रिंसीपल इस अवसर पर अपने संबोधन डॉ. सुरिन्द्र ठाकुर ने पवित्र ग्रंथ अनुसरणीय बताया। कार्यक्रम का अंत विद्यार्थियों को प्रसाद वितरण से हुआ।