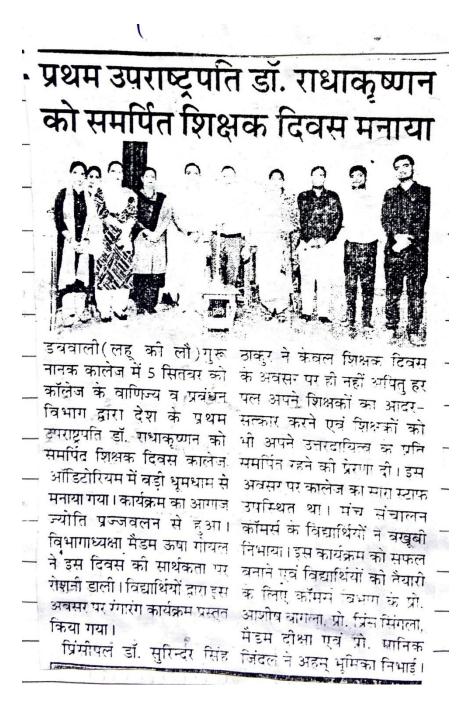

जीएन कॉलेज ने ऑनलाइन मनाया शिक्षक दिवस विद्यार्थियों ने कॉलेज के सभी अध्यापकों को इस पवित्र दिवस की दी बधाई

डववाली, 6 सितम्बर (कृष्ण गिलोतरा): गुरु नानक कॉलेज किलियांवाली में डॉ. सर्वपल्ली राधाकृष्णन को समर्पित शिक्षक दिवस कॉलेज के सभी विद्यार्थियों को गुगल मीट लिंक और कॉलेज के फेसक्क पेज लिंक के साथ जोड़कर ऑनलाइन मोड पर मनाया गया। सबसे पहले विद्यार्थियों ने कॉलेज के सभी अध्यापकों को इस पवित्र दिन को बधाई दी। अंग्रेजी विभाग अध्यक्षा सरेंद्र कपिला ने विद्यार्थियों का विशेषकर नवांगतुकों का गुरु नानक कॉलेज परिवार से जुड़ने के लिए स्वागत किया। कॉलेज प्रिंसीपल डॉ. सुरेंद्र सिंह ठाकुर ने अपने संबोधन में इस दिन का महत्व बताते हुए अपने शिक्षकों को हमेशा सम्मान देने का संदेश दिया एवं आज कोविड-19 के विकट हालातों में भी नवीनवम तकनीक के जरिए विद्यार्थियों से इस वर्चुअल मंच पर जुड़ने को खुशी जताई। अपने उद्योधन में उन्होंने कहा कि जीवन के प्रत्येक पग पर हमें अपने गरुओं के आशीर्वाद की जरूरत रहती है। रूस के राष्ट्रपति भूतिन द्वारा

ऑनलाइन शिक्षक दिवस मनाते शिक्षक व विद्यार्थी। (छायाः कृष्ण गिलोतरा)

कोरोना वैक्सीन सर्वप्रथम देश के शिक्षकों एवं डॉक्टरों को दिए जाने का उदाहरण देते हुए उन्होंने अध्यापक का राष्ट्र निर्माता के तौर पर महत्व समझाया। उन्होंने अपने शैक्षणिक स्टाफ पर पूरा भरोसा जताते हुए विद्यार्थियों को आधस्त किया कि जिन आशाओं को लेकर उनके माता-पिता और उन्होंने इस शैक्षणिक संस्था में प्रवेश किया है उन्हें हम अवश्य प्रा करेंगे। कार्यक्रम के अंत में कामर्स विद्यार्थियों का इस पावन अवसर पर

ऑनलाईन जुड्ने व प्रिंसीपल टाकुर का बच्चों को आशीर्वचन देने के लिए धन्यवाद किया। इस अवसर पर कॉलेज का सारा शैक्षणिक स्टाफ एवं गुगल मीट पर 100 और कॉलेज के फेसबुक लिंक पर लगभग 200 विद्यार्थी ऑनलाइन उपस्थित थे ।