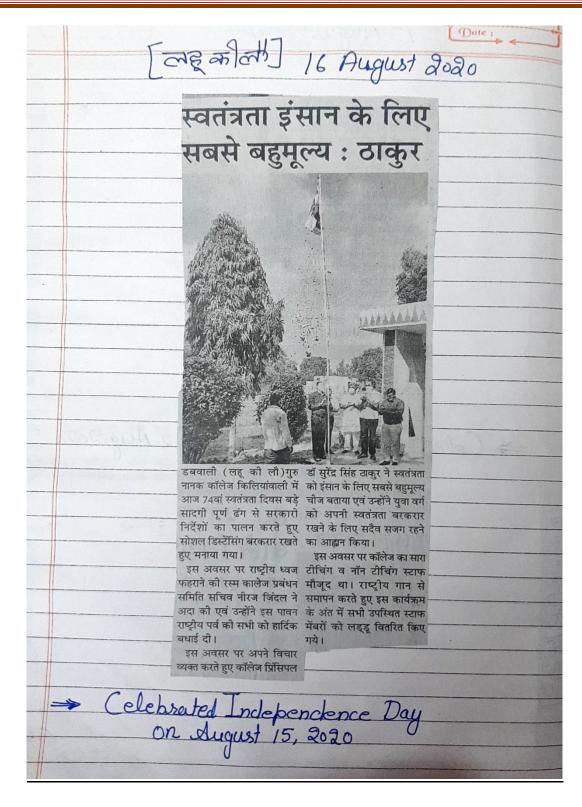

डबवाली केसरी] 13 August 2020.

### हर्षोउल्लास से मनाया जन्माष्टमी UC

#### डबवाली केसरी।

- गुरुनानक कालेज किलियांवाली में \_ बुधवार को श्री कृष्ण जन्माष्टमी का पर्व सरकारी निर्देशानुसार व सोशल डिस्टेंसिंग का पालन करते हुए हर वर्ष की तरह बड़े हपोंझास से सादगी पूर्ण ढंग से मनाया गया। इस अवसर पर विशेष तौर पर \_ उपस्थित कालेज प्रबंधन समिति सचिव नीरज जिन्दल व प्रबंधन - समिति सदस्य कुलबीरइन्दर सिंह - भाटी ने भगवान श्री कृष्ण को पुष्प अर्पण करते हुए उनके जीवन, उनकी शिक्षाओं विशेषकर गीता उपदेश पर विस्तारपूर्वक चर्चा करते हुए सभी को इस पावन पर्व

की बधाई दी एवं उनकी शिक्षाओं सिद्धान्त पर रौशनी डालते हुए पर चलने का संदेश दिया। अपना कर्म करते रहने का संदेश प्रिंसीपल डॉ. सुरेन्द्र सिंह ठाकुर ने दिया। इस अवसर पर कालेज का श्री कृष्ण जन्माष्टमी के शुभ अवसर पर पवित्र ग्रंथ गीता में वर्णित कर्म-

टीचिंग व नॉन टीचिंग स्टाफ मौजुद থা।

> Colchrated Janam Astami On 12 Aug 2020

NAAC Accredited Grade "B"

Under Section 2 (f) & 12 (B) & Permanently Affiliated to Panjab University Chandigarh gnized by U.G

Postgraduate Multi Faculty Premier College KILLIANWALI, DISTT. SRI MUKTSAR SAHIB (Pb.) - 151211 NAAC Accredited Grade "B"