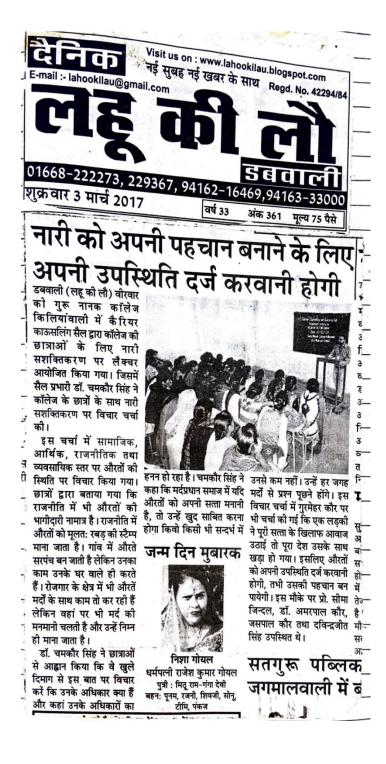

KILLIANWALI, DISTT. SRI MUKTSAR SAHIB (Pb.) - 151211 NAAC Accredited Grade "B"

Recognized by U.G.C. Under Section 2 (f) & 12 (B) & Permanently Affiliated to Panjab University Chandigarh

ਲੰਬੀ, 8 ਮਾਰਚ (ਆਰਤੀ রমন্ড) : ব্যন্থ সেবর বাসন বিছিপান্থার্থী হিন্ত বাস্ট্রনী ਗਿਲਆਵਾਲਾ ਵਿੱਚ ਕਾਰੂਨਾ ਸਾਖਰਤਾ ਸੈੱਲ ਦੁਆਰਾ ਅੰਤਰਾਸ਼ਟਰੀ ਔਰਤ ਦਿਹਾਤਾ ਮਨਾਇਆ ਗਿਆ, ਜਿਸ ਦੇ ਅੰਤਰਗਤ ਨਿਬੰਧ ਲਿਖਣ ਅਤੇ ਪੋਸਟਰ ਬਣਾਉਣ ਦੇ ਮੁਕਾਬਲੇ ਕਰਵਾਏ ਗਏ। ਇਸ ਵਿਚ ਆਰਟਸ ਅਤੇ ਕਾਮਰਸ ਦੇ ਲਗਭਗ 30 ਵਿਦਿਆਰਥੀਆਂ ਨੇ ਹਿੱਸਾ ਲਿਆ। ਇਸ ਸਮਾਗਮ ਦਾ ਪੇਜਾਬ ਆਰੰਭ RIS ਪੂੰਡ ਯੂਨੀਵਰਸਿਟੀ ਚੰਡੀਗਤ ਤੋਂ ਹਿੰਦੀ ਵਿਭਾਗ ਦੇ ਮੁਖੀ ਡਾ. ਅਸ਼ੋਕ ਕੁਮਾਰ ਨੇ ਵਿਦਿਆਰਥੀਆਂ ਨਾਲ ਰੂ-ਬ-ਰੂ ਹੋ ਕੇ ਕੀਤਾ। ਉਹਨਾਂ

ਕਾਨੂੰਨੀ ਸਾਖਰਤਾ ਇੰਚਾਰਜ ਸ੍ਰੀਮਤੀ ਵਿਦਿਆਰਥੀਆਂ ਨੂੰ ਸੰਬੋਧਨ ਕਰਦੇ ਹੋਏ ਕਿਹਾ ਕਿ ਔਰਤ ਦਾ ਕਰਦੇ ਹੋਏ ਕਿਹਾ ਕਿ ਔਰਤੇ ਦਾ ਦੇਸ਼ ਦੇ ਨਿਰਮਾਣ ਵਿਚ ਬਹੁਤ ਵੱਡਾ ਹੱਬ ਹੈ। ਉਹਨਾਂ ਐਰਤਾਂ ਦੇ ਅਧਿਕਾਰਾਂ ਅਤੇ ਕਰਤੱਵਾਂ ਸੰਬਧੀ ਵੀ ਵਿਸਥਾਰਪੂਰਵਕ ਦੱਸਿਆ। ਕਪਿਲਾ ਨੇ ਡਾ. ਅਸ਼ੋਕ ਦਾ ਧਨਵਾਦ ਕਰਦੇ ਹੋਏ ਵਿਦਿਆਰਥੀਆਂ ਵਿਸ਼ੇਸ਼ ਤੈਰ ਤੇ ਕੁਤੀਆਂ ਨੂੰ ਅਜੇਕੇ ਸਮੇਂ ਅੰਦਰ

ਸੂਰਿੰਦਰ

ਜਾਗਰੂਕ ਅਤੇ ਸੁਚੇਤ ਹੋਣ ਦੀ ਪ੍ਰੇਰਨਾ ਦਿੱਤੀ। ਮਕਾਬਲਿਆਂ ਉਪਰੇਤ ਸੀਨੇਟਰ ਮੈਡਮ ਉਪਰੇਤ ਸੀਨਟਰ ਮਰਸ ਸੁਹਿੰਦਰ ਕੈਰ ਸੰਧੂ ਨੇ ਤੱਡੀ ਦੇ ਕੇ ਅੰਗਤ ਦਿਹਾੜੇ ਨਾਲ ਸੰਬੰਧਿਤ ਰੈਲੀ ਨੂੰ ਕਾਲਜ ਤੋਂ ਸ਼ਹਿਰ ਵੱਲ ਰਵਾਨਾ ਕੀਤਾ। ਇਸ ਮੈਂਕੇ ਡਾ. ਭਾਰਤ ਭੂਸ਼ਵ, ਮੈਡਮ ਗਲੈਕਸੀ . ਮੈਡਮ ਜਸਪਾਲ ਕੋਰ, ਮੈਡਮ ਦੀਪਿਕਾ, ਸ੍ਰੀ ਪ੍ਰਵੀਨ ਕੁਮਾਰ, ਸ੍ਰੀ ਜਗਦੇਵ ਸਿੰਘ, ਸ੍ਰੀਮਤੀ ਪਾਇਲ ਸਿੰਗਲਾ ਆਦਿ ਹਾਜ਼ਿਰ ਰਹੇ।