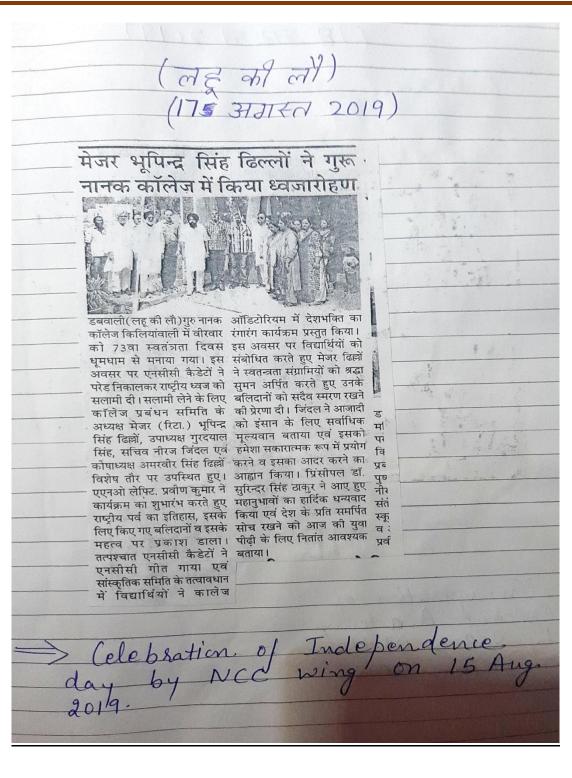

ਐਲਾਨਿਆ ਗਿਆ।

ਇਰਾ ਮਿਲੇਨੀਅਮ ਸਕੂਲ ਮੰਡੀ ਕਿੱਲਿਆਂਵਾਲੀ ਵਿਚ ਵੀ ਗਣਤੰਤਰ

ਮੈਂਕੇ ਕਾਲਜ ਪ੍ਰਤੰਧਕ ਕਮੇਟੀ ਦੇ ਜਨਰਲ ਸਕੱਤਰ ਨੀਰਜ ਜ਼ਿੰਦਲ ਨੇ ਕੋਮੀ ਭੱਡਾ אמיוצאיו זצא אמ ועאועא ਸੁਰਿੰਦਰ ਸਿੰਘ ਠਾਕੁਰ, ਸੁਖਪਾਲ ਸਿੰਘ ਭਾਟੀ, ਪ੍ਰੋ. ਭਾਰਤੀ, ਅਮਿਤ ਬਹਿਲ ਤੋ ਖੁਸ਼ਨਸੀਬ ਕੌਰ ਸੁਰਿਆ ਮੋਜੂਦ ਸਨ। ਸਮਾਗਮ ਵਿੱਚ ਐਨ.ਸੀ.ਸੀ. ਬੈਡਿਟ ਵਿਸ਼ਾਲ ਅਤੇ ਸ਼ਵੇਤਾ ਨੂੰ ਬੋਸਟ ਕੈਡਿਰ. ਅਜੇ ਬਾਰੂਪਾਲ ਅਤੇ ਅਂਜਲੀ ਨੂੰ ਡਰਿੱਸ ਵਿੱਚ ਬਿਹਤਗੀਨ ਕੀਡਟ ਅਤੇ ਮੋਹਿਤ ਸੁੱਚਦੇਵਾ ਨੂੰ ਬਿਹਤਗੋਨ ਕੈਡਿਟ ਗੁਰੂ ਨਾਨਕ ਪਬਲਿਕ ਸਤੂਲ ਮੰਡੀ ਕਿੱਲਿਆਂਵਾਲੀ ਵਿਚ ਪ੍ਰਿੰਸੀਪਲ ਸੁਨੀਤਾ ਸ਼ਰਮਾ ਨੇ ਕੌਮੀ ਝੰਡਾ ਲਹਿਰਾਇਆ। ਬਾਲ ਮੰਦਰ ਸਕੂਲ ਮੰਡੀ ਕਿੱਲਿਆਂਵਾਲੀ ਵਿਚ ਸਕੂਲ ਪ੍ਰਬੰਧਕ ਕਮੇਟੀ ਮੁਖੀ ਪ੍ਰਸ਼ਪਾ ਦੇਵੀ ਜਿੰਦਲ ਨੇ ਕੌਮੀ ਝੰਡਾ ਲਹਿਰਾਇਆ ਗੋਲਡਨ

(39.)

ਦਿਵਸ ਸਮਾਗਮ ਮਨਾਇਆ ਗਿਆ। रीनाची दिचिडित (28-01-2019)

धुंध के बीच मनाया गणतंत्रता दिवस डबवाली (लहू की लौ)शनिवार को सुबह सदी और गहन धुंध को मात देते हुए जय हिंद और जय भारत के उद्घोषों से देश भक्ति के गर्म जोश से भरे वातावरण में गणतंत्र दिवस गुरु नानक कॉलेज के प्रांगण में मनाया गया। इस अवसर पर राष्ट्रीय ध्वज लहराने की रस्म निभाने के लिए कॉलेज प्रबंधन समिति के सचिव नीरज जिंदल विशेष तौर पर उपस्थित हुए। कॉलेज के एनसीसी एएनओ प्रो. प्रवीण कुमार के नेतृत्व में कॉलेज के एनसीसी कैडेटों ने परेड आजन निकालकर राष्ट्रीय ध्वज को सलामी दी। तत्पश्चात प्रो. प्रवीण ने आज के दिन का इतिहास और महत्व बताते हुये इस राष्ट्रीय पर्व को पूर्ण श्रद्धाभाव से मनाने का संदेश दिया।

इस अवसर पर कालेज विद्यार्थियों ने अपनी देशभक्ति परिपूर्ण रचनाएं प्रस्तुत कों। सांस्कृतिक कार्यऋम के पश्चात दिए अपने संदेश में सचिव जिंदल ने विद्यार्थियों के जोश-जरबे व एनसीसी कैडेट्स की सलामी परंड की तारीफ करते हुए उन्हें 70वें गणतंत्र दिवस पर अपनी ऊर्जा का सकारात्मक प्रयोग देश-हित में करने का

गुरू नानक कॉलज में सर्दी और गहन

किया। इस अवसर पर अपनी कविता, परमिन्दर ने भगत आखण गणभा २० अनगर १९ जनगर गणभा गणभा भाषा के साथ अपनी मिमिको द्वारा यूथ सिंह पर प्रस्तुत गांत व विशाल फेस्टीवर्व विजेता बोए तृतीय वर्ष एवं साथियों ने अपनी भागड़ा राज्यात्रपा नगण गर प्रमान वर्ष सामयता न जपना तानहा उपस्थित थे, के विद्यार्थी गुलशन, नरेश ने प्रस्तुति से खुब तालियां बटोरों। (m)

कालेज प्रिंसीपल डा. सुरिन्द सिंह ठाकुर ने राष्ट्रीय पर्वो को देश भक्तों की कुर्बानियों से जोड़ते हुए भारतीय संविधान के प्रति वचनबद्ध व उत्तरदायी रहने की बात दोहराई। उन्होंने 15 अगस्त व 26 जनवरी के राष्ट्रीय दिवसों का अन्तर समझाया। एनसीसी कैंडेट विशाल को लड़कों में बेहतरीन कैडेट, श्वेता को लड़ांकयों में बैस्ट कैडेट अजय ब लपाल व अंजलि को डिल में बेहतरीन कैडेट व मोहित सचदेवा को आवरऑल ड्रिल में बेहतरीन कैडेट घोषित किए

गया। इस पावन अवसर पर डॉ. सुरेश जिन्दल भी विशेष तौर पर

(27-01-2019)

लाहू की > Celebration of Republic Day organised by NCC department on 26-01-2019