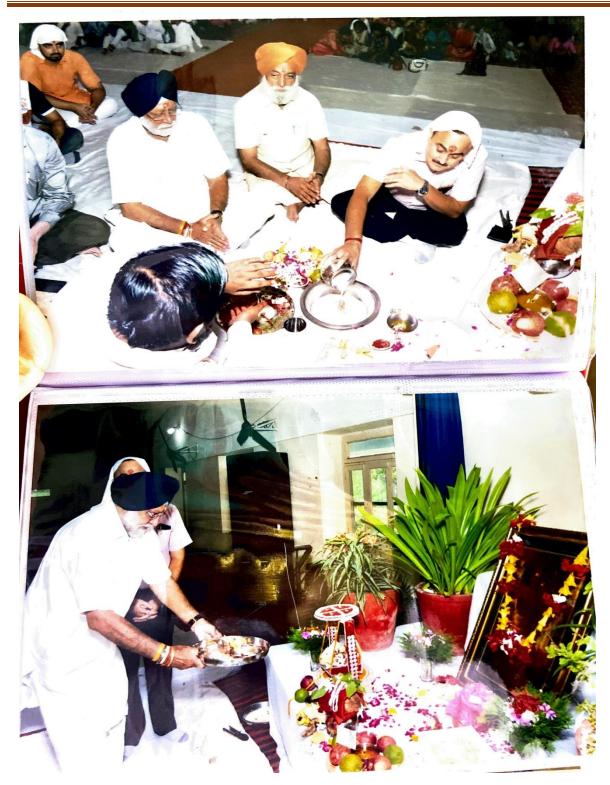

#### • Janamashtami Celebration

 $r=-1, \quad I=1, \quad J=1, \quad$ 25 8 16 अाज अने केवाजनमाक्ट्रमी का पत गर-नानक जालेज में प्रे ट्योल्लास से मनापा गया। कार्यक्रम की भार आत मं सुरेश खमार शास्त्री ने निधार्चक प्रजन से की (निसमें कालेज सबंधक कमेरी के सचिव औ जीरज जिल्दल मिंसीपल उँ. सुरेन्द्र ठाखर न स्टाफ सदस्य आमिल हुए ( तरप्रधात कार्तज के विद्यासियों द्वारा अगवान २००० के जन्म लेताओं मुरामा से मित्रता , गीता - उपरेश और उनके विराट ट्यक्तित्व को उद्धूत करते हुए भजन और वायन संस्तुत मिए गए। (निदारिनी जारा घटनात मुप डांस ने यार्तक्रम का समा जांबा दिया । मलोट से उा. हरिअजन सियद्वी इस कार्य-क्रम में निर्शेष तेंद्र पर पहारे ! आलेज संबद्धक कर्मेटी के सतिव औ तीरज (त्रेन्सल ने विद्यार्थियों को इस महान व्यक्तित्तव के जीवन से संरग तेने का आहतान किया क्योंकि सोलह कला सम्प्रूकी होने के कारन उनके जीवन का सत्तेक पत्त खिलास्टर है। भिरसीपल ठाकर ते महा कि अग्रवान कुछना जैसे महापुरुषों में आपना जीवन अपने लिये नहीं बल्कि इसरों के लिए जीया, मॅजनान पीटी अपने खोखलेपन से उपर उठ कर मीछाठा व गुरूओं के जीवन से सेरना लेते हुए सभी धामी मा बराबर सत्कार करे न हमेशा andale ze 1 कार्यक्रम का अन्त विधिवत आरती से दुआ जिसके बाद सभी विद्यार्थियों को समाद वित्तरण किया गया। मंत्य संन्यालन अंग्रेज़ी विभागाध्यत त्यो. सरिन्द्र कापिला ते निभाषा ।

Under Section 2 (f) & 12 (B) & Permanently Affiliated to Panjab University Cha gnized by U.G.C

गुरु नानक कॉलेज में जन्माष्ट्रमी पर्व मनाया

डबवाली(लहू की लौ)गुरु तानक कॉलेज में जन्माष्टमी का 🕴 पाका पर्व का पर्व बड़ी धूमधाम से मनाया गया। 💕 हार्दिक वधाई इस अवसर पर विशेष पूजन में कालेज प्रबंधन समिति के अध्यक्ष मेजर (रिटा.) भूपिन्द्र सिंह दिल्लों, उपाध्यक्ष गुरदयाल सिंह, सदस्य एडवोकेट महिन्द्र सिंह हेयर, कोषाध्यक्ष अमरवीर सिंह, सचिव नीरज जिंदल एल्युमनी सदस्य सुरजीत सिंह बड्जोत, भारत भूषण वधवा, संजीव शाद विशेष तौर पर उपस्थित हुए।

पं. ओमप्रकाश द्वारा विधिवत पूजन से कॉलेज ऑडिटोरियम में कार्यक्रम का शुभारंभ हुआ। मंच संचालन करते हुए प्रो. कपिला ने इस पर्व को मनाये

किया। विद्यार्थियों द्वारा श्री कृष्ण व सभी पर्वों को आपसी सद्भाव के जीवन, सिद्धांतों व शिक्षाओं से मनाने की अपील की। नौरज से संबधित भजन व प्रस्तुतियां जिंदल ने पर्व की बधाई देते हुए दी गई जिसमें मटकी फोड़ने की भगवान कृष्ण के जीवन से प्रेरणा रस्म प्रमुख थी।

में मेजर ढिल्लों ने भारत को तीज गीता व उसके कर्म सिद्धांत को जाने का इतिहास व महत्व प्रस्तुत त्योहारों व पर्वो का देश बताया

लेने का संदेश दिया। प्रिंसीपल इस अवसर पर अपने संबोधन डॉ. सुरिन्द्र ठाकुर ने पवित्र ग्रंथ अनुसरणीय बताया। कार्यक्रम का अंत विद्यार्थियों को प्रसाद वितरण से हुआ।