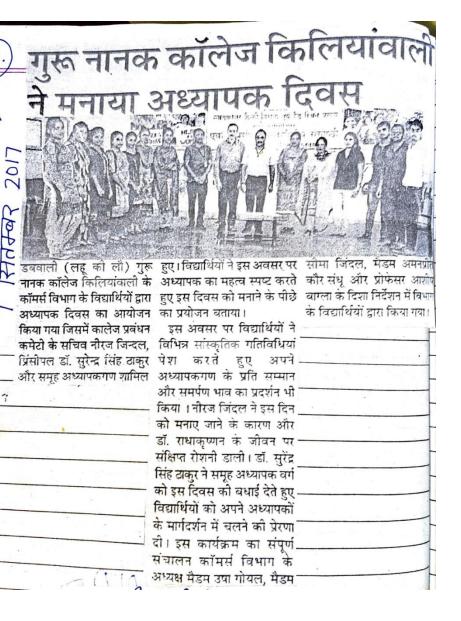

जीएन कॉलेज ने ऑनलाइन मनाया शिक्षक दिवस विद्यार्थियों ने कॉलेज के सभी अध्यापकों को इस पवित्र दिवस की दी बधाई

डववाली, 6 सितम्बर (कृष्ण गिलोतरा): गुरु नानक कॉलेज किलियांवाली में डॉ. सर्वपल्ली राधाकृष्णन को समर्पित शिक्षक दिवस कॉलेज के सभी विद्यार्थियों को गुगल मीट लिंक और कॉलेज के फेसक्क पेज लिंक के साथ जोड़कर ऑनलाइन मोड पर मनाया गया। सबसे पहले विद्यार्थियों ने कॉलेज के सभी अध्यापकों को इस पवित्र दिन को बधाई दी। अंग्रेजी विभाग अध्यक्षा सरेंद्र कपिला ने विद्यार्थियों का विशेषकर नवांगतुकों का गुरु नानक कॉलेज परिवार से जुड़ने के लिए स्वागत किया। कॉलेज प्रिंसीपल डॉ. सुरेंद्र सिंह ठाकुर ने अपने संबोधन में इस दिन का महत्व बताते हुए अपने शिक्षकों को हमेशा सम्मान देने का संदेश दिया एवं आज कोविड-19 के विकट हालातों में भी नवीनवम तकनीक के जरिए विद्यार्थियों से इस वर्चुअल मंच पर जुड़ने को खुशी जताई। अपने उद्योधन में उन्होंने कहा कि जीवन के प्रत्येक पग पर हमें अपने गरुओं के आशीर्वाद की जरूरत रहती है। रूस के राष्ट्रपति भूतिन द्वारा

ऑनलाइन शिक्षक दिवस मनाते शिक्षक व विद्यार्थी। (छायाः कृष्ण गिलोतरा)

कोरोना वैक्सीन सर्वप्रथम देश के शिक्षकों एवं डॉक्टरों को दिए जाने का उदाहरण देते हुए उन्होंने अध्यापक का राष्ट्र निर्माता के तौर पर महत्व समझाया। उन्होंने अपने शैक्षणिक स्टाफ पर पूरा भरोसा जताते हुए विद्यार्थियों को आधस्त किया कि जिन आशाओं को लेकर उनके माता-पिता और उन्होंने इस शैक्षणिक संस्था में प्रवेश किया है उन्हें हम अवश्य प्रा करेंगे। कार्यक्रम के अंत में कामर्स विद्यार्थियों का इस पावन अवसर पर

ऑनलाईन जुड्ने व प्रिंसीपल टाकुर का बच्चों को आशीर्वचन देने के लिए धन्यवाद किया। इस अवसर पर कॉलेज का सारा शैक्षणिक स्टाफ एवं गुगल मीट पर 100 और कॉलेज के फेसबुक लिंक पर लगभग 200 विद्यार्थी ऑनलाइन उपस्थित थे ।