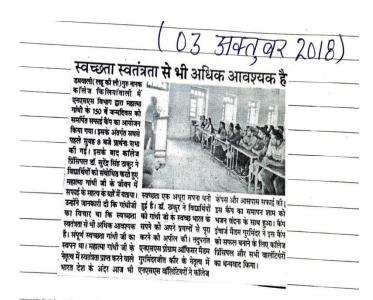

gnized by U.G.C. Under Section 2 (f) & 12 (B) & Permanently Affiliated to Panjab University Chandigarh Rec

ਸਕੂਲ ਵਿਚ ਸਕੂਲ ਕਮੇਟੀ ਦੇ ਪ੍ਰਧਾਨ

ਸਕੂਲ ਦੇ ਵਿਦਿਆਰਥੀਆਂ ਨੇ ਸ਼ਹਿਰ ਦੇ ਬਜ਼ਾਰਾਂ ਅਤੇ ਗਲੀਆਂ ਵਿੱਚੋਂ ਇੱਕ ਰੈਲੀ

ਦਾਜ, ਭਰੂਣ ਹੱਤਿਆ ਖ਼ਿਲਾਫ਼ ਅਰੇ ਪ੍ਰਧਾਨ ਮੰਤਰੀ ਦੇ ਸੋਦੇਸ਼ ਨੂੰ ਘਰ ਘਰ

ਪਹੁੰਚਾਉਣ ਲਈ 'ਬੇਟੀ ਪੜ੍ਹਾਓ ਬੇਟੀ

ਬਚਾਓ' ਦਾ ਹੋਕਾ ਦਿੱਤਾ। ਰੈਲੀ ਨੂੰ ਪ੍ਰਿੰਸੀਪਲ ਮਤੀ ਵੀਨਾ ਪੂਰੀ ਨੇ ਹਰੀ

ਤਲਵੰਈ ਸਾਬੋ (ਪੱਤਰ ਪ੍ਰੇਟਕ): ਨਗਰ

ਦਿਵਸ ਮਨਾਇਆ ਗਿਆ। ਸੇਂਟ ਕਬੀਰ ਰਾਜੇਸ਼ ਬਾਂਸਲ ਪਿੰਟੂ ਨੇ ਕੌਮੀ ਵੰਡਾ ਸਕੂਲ ਦੇ ਕਿੰਡਰਗਾਰਟਨ ਅਤੇ ਜੂਨੀਅਰ ਲਹਿਰਾਇਆ। ਨਿਊ ਡੀਏਵੀ ਪਬਲਿਕ

ਰਾਮਾਂ ਮੰਡੀ (ਪੱਤਰ ਪ੍ਰੇਰਕ): ਗਣਤੰਤਰ ਕੱਢ ਕੇ ਸਮਾਜਿਕ ਕੁਰੀਤੀਆਂ ਨਸ਼ੇ,

ਸਕੂਲ ਦੀਆਂ ਵਿਦਿਆਰਥਣਾਂ ਨੇ ਝੰਡੀ ਦੇ ਕੇ ਰਵਾਨਾ ਕੀਤਾ।

ਉਨ੍ਹਾਂ ਵਾਸੀਆਂ ਨੂੰ ਗਣਤੰਤਰ ਦਿਵਸ ਕੌਂਸਨ ਕੈਂਟਫੱਤਾ ਵੱਲੋਂ ਉਤਸ਼ਾਹ ਨਾਲ

ਸਕੂਲ ਦੇ ਕਿੰਡਰਗਾਰਟਨ ਅਤੇ ਜੂਨੀਅਰ

ਵਿੰਗ ਦੇ ਬੱਚਿਆਂ ਨੇ ਰੰਗਾਰੰਗ ਪ੍ਰੋਗਰਾਮ