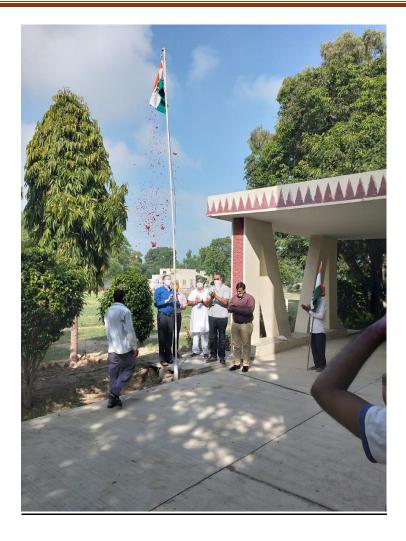

#### **Independence Day Celebration**

KILLIANWALI, DISTT. SRI MUKTSAR SAHIB (Pb.) - 151211

NAAC Accredited Grade "B"

Postgraduate Multi Faculty Premier College KILLIANWALI, DISTT. SRI MUKTSAR SAHIB (Pb.) - 151211