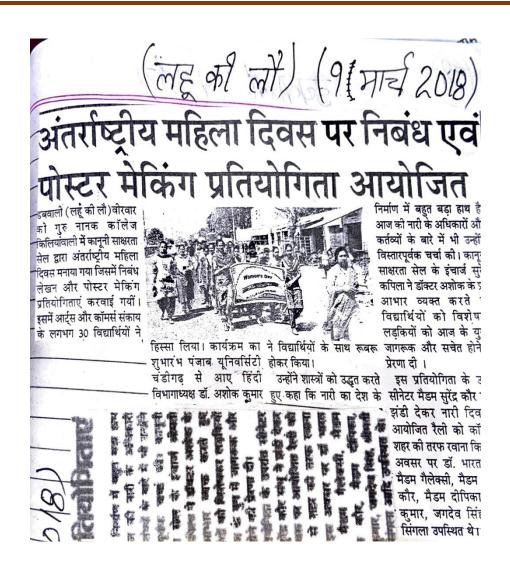

KILLIANWALI, DISTT. SRI MUKTSAR SAHIB (Pb.) - 151211 NAAC Accredited Grade "B"

Recognized by U.G.C. Under Section 2 (f) & 12 (B) & Permanently Affiliated to Panjab University Chandigarh

ਲੰਬੀ, 8 ਮਾਰਚ (ਆਰਤੀ রমন্ড) : ব্যন্থ সেবর বাসন বিছিপান্থার্থী হিন্ত বাস্ট্রনী ਗਿਲਆਵਾਲਾ ਵਿੱਚ ਕਾਰੂਨਾ ਸਾਖਰਤਾ ਸੈੱਲ ਦੁਆਰਾ ਅੰਤਰਾਸ਼ਟਰੀ ਔਰਤ ਦਿਹਾਤਾ ਮਨਾਇਆ ਗਿਆ, ਜਿਸ ਦੇ ਅੰਤਰਗਤ ਨਿਬੰਧ ਲਿਖਣ ਅਤੇ ਪੋਸਟਰ ਬਣਾਉਣ ਦੇ ਮੁਕਾਬਲੇ ਕਰਵਾਏ ਗਏ। ਇਸ ਵਿਚ ਆਰਟਸ ਅਤੇ ਕਾਮਰਸ ਦੇ ਲਗਭਗ 30 ਵਿਦਿਆਰਥੀਆਂ ਨੇ ਹਿੱਸਾ ਲਿਆ। ਇਸ ਸਮਾਗਮ ਦਾ ਪੇਜਾਬ ਆਰੰਭ RIS ਪੂੰਡ ਯੂਨੀਵਰਸਿਟੀ ਚੰਡੀਗਤ ਤੋਂ ਹਿੰਦੀ ਵਿਭਾਗ ਦੇ ਮੁਖੀ ਡਾ. ਅਸ਼ੋਕ ਕੁਮਾਰ ਨੇ ਵਿਦਿਆਰਥੀਆਂ ਨਾਲ ਰੂ-ਬ-ਰੂ ਹੋ ਕੇ ਕੀਤਾ। ਉਹਨਾਂ

ਕਾਨੂੰਨੀ ਸਾਖਰਤਾ ਇੰਚਾਰਜ ਸ੍ਰੀਮਤੀ ਵਿਦਿਆਰਥੀਆਂ ਨੂੰ ਸੰਬੋਧਨ ਕਰਦੇ ਹੋਏ ਕਿਹਾ ਕਿ ਔਰਤ ਦਾ ਕਰਦੇ ਹੋਏ ਕਿਹਾ ਕਿ ਔਰਤੇ ਦਾ ਦੇਸ਼ ਦੇ ਨਿਰਮਾਣ ਵਿਚ ਬਹੁਤ ਵੱਡਾ ਹੱਬ ਹੈ। ਉਹਨਾਂ ਐਰਤਾਂ ਦੇ ਅਧਿਕਾਰਾਂ ਅਤੇ ਕਰਤੱਵਾਂ ਸੰਬਧੀ ਵੀ ਵਿਸਥਾਰਪੂਰਵਕ ਦੱਸਿਆ। ਕਪਿਲਾ ਨੇ ਡਾ. ਅਸ਼ੋਕ ਦਾ ਧਨਵਾਦ ਕਰਦੇ ਹੋਏ ਵਿਦਿਆਰਥੀਆਂ ਵਿਸ਼ੇਸ਼ ਤੈਰ ਤੇ ਕੁਤੀਆਂ ਨੂੰ ਅਜੇਕੇ ਸਮੇਂ ਅੰਦਰ

ਸੂਰਿੰਦਰ

ਜਾਗਰੂਕ ਅਤੇ ਸੁਚੇਤ ਹੋਣ ਦੀ ਪ੍ਰੇਰਨਾ ਦਿੱਤੀ। ਮਕਾਬਲਿਆਂ ਉਪਰੇਤ ਸੀਨੇਟਰ ਮੈਡਮ ਉਪਰੇਤ ਸੀਨਟਰ ਮਰਸ ਸੁਹਿੰਦਰ ਕੈਰ ਸੰਧੂ ਨੇ ਤੱਡੀ ਦੇ ਕੇ ਅੰਗਤ ਦਿਹਾੜੇ ਨਾਲ ਸੰਬੰਧਿਤ ਰੈਲੀ ਨੂੰ ਕਾਲਜ ਤੋਂ ਸ਼ਹਿਰ ਵੱਲ ਰਵਾਨਾ ਕੀਤਾ। ਇਸ ਮੈਂਕੇ ਡਾ. ਭਾਰਤ ਭੂਸ਼ਵ, ਮੈਡਮ ਗਲੈਕਸੀ . ਮੈਡਮ ਜਸਪਾਲ ਕੋਰ, ਮੈਡਮ ਦੀਪਿਕਾ, ਸ੍ਰੀ ਪ੍ਰਵੀਨ ਕੁਮਾਰ, ਸ੍ਰੀ ਜਗਦੇਵ ਸਿੰਘ, ਸ੍ਰੀਮਤੀ ਪਾਇਲ ਸਿੰਗਲਾ ਆਦਿ ਹਾਜ਼ਿਰ ਰਹੇ।