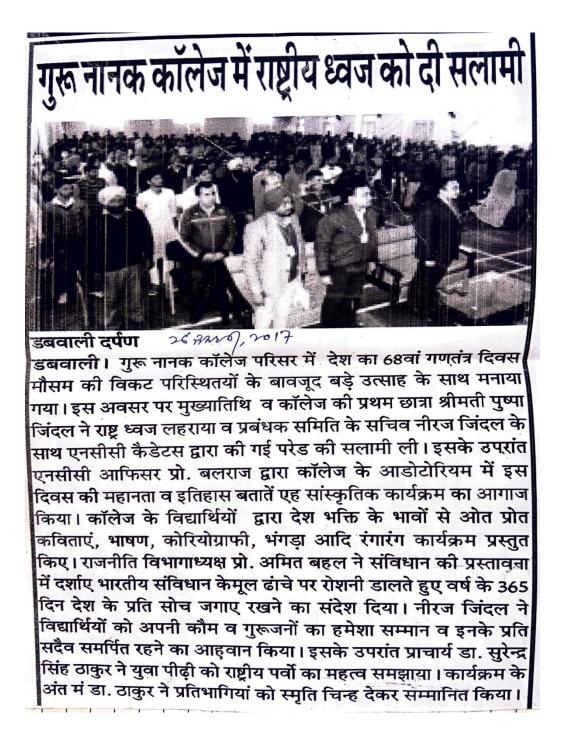

ਰਾਮਾਂ ਮੰਡੀ (ਪੱਤਰ ਪ੍ਰੇਰਕ): ਗਣਤੰਤਰ ਕੱਢ ਕੇ ਸਮਾਜਿਕ ਕੁਰੀਤੀਆਂ ਨਸ਼ੇ,

ਸਕੂਲ ਦੀਆਂ ਵਿਦਿਆਰਥਣਾਂ ਨੇ ਝੰਡੀ ਦੇ ਕੇ ਰਵਾਨਾ ਕੀਤਾ।

ਉਨ੍ਹਾਂ ਵਾਸੀਆਂ ਨੂੰ ਗਣਤੰਤਰ ਦਿਵਸ ਕੌਂਸਨ ਕੈਂਟਫੱਤਾ ਵੱਲੋਂ ਉਤਸ਼ਾਹ ਨਾਲ

ਸਕੂਲ ਦੇ ਕਿੰਡਰਗਾਰਟਨ ਅਤੇ ਜੂਨੀਅਰ

ਵਿੰਗ ਦੇ ਬੱਚਿਆਂ ਨੇ ਰੰਗਾਰੰਗ ਪ੍ਰੋਗਰਾਮ

– ਦਿਵਸਂ 'ਤੇ ਸਥਾਨਕ ਨਗਰ ਕੌਂਸਲ

ਦਵਰਰ ਵਿਚ ਕੌਂਸਲ ਪ੍ਰਧਾਨ ਕ੍ਰਿਸ਼ਨ

ਰੁਮਾਰ ਮਿੱਤਲ ਨੇ ਕੌਮੀ ਝੰਡਾ

ਲਹਿਰਾਇਆ ਅਤੇ ਪੁਲੀਸ ਤੋਂ ਪਰੇਡ ਦੀ

ਸਲਾਮੀ ਲਈ। ਇਸ ਉਪਰੰਤ ਕੱਨਿਆਂ

ਰਾਸ਼ਟਰੀ ਗੱਤ ਗਾਇਆ। ਇਸ ਮੌਕੇ

ਪੇਸ਼ ਕੀਤਾ

ਵੱਲੋਂ ਫੁੱਲ ਮਾਲਾਵਾਂ ਭੇਟ ਕੀਤੀਆਂ ਗਈਆਂ। ਇਸ ਮੈਂਕੇ ਸਰਪੰਚ ਸੁਖਦੇਵ ਸਿੰਘ ਸੁੱਖਾ. ਸੂਬੇਦਾਰ ਜਰਨੈਲ ਸਿੰਘ ਬਾਜਵਾ, ਜੀਓਜੀ ਬਲਵਿੰਦਰ ਸਿੰਘ, ਸਾਬਕਾ ਸੈਨਿਕ ਗੁਰਨਾਮ ਸਿੰਘ, ਸ਼ਹੀਦ ਉਧਮ ਸਿੰਘ ਯੂਥ ਕਲੱਬ ਦੇ ਪ੍ਰਧਾਨ ਜਰਨੈਲ ਸਿੰਘ, ਕਿਸਾਨ ਆਗੂ ਮਠਜੀਰ ਸਿੰਘ ਸ਼ਹਿਜੜਾ ਅਤੇ ਬਲਵਿੰਦਰ ਸਿੰਘ ਹਾਜ਼ਰ ਸਨ

ਲੰਬੀ (ਪੱਤਰ ਪ੍ਰੇਰਕ): ਪਿੰਡ ਭਾਗੂ ਵਿਦ ਸਥਿਤ ਆਦਰਸ਼ ਸੀਨੀਅਰ ਸੈਕੰਡਰੀ ਸਕੂਲ ਵਿਚ ਸੇਵਾਮੁਕਤ ਪ੍ਰਿੰਸੀਪਲ ਪਰਮਿੰਦਰ ਸਿੰਘ ਕੇਰ ਸੰਧੂ ਨੇ ਕੋਮੀ ਝੰਡਾ ਲਹਿਤਾਇਆ। ਪ੍ਰਿੰਸੀਪਲ ਜਗਜੀਤ ਕੱਰ, ਅੰਮ੍ਰਿਤਪਾਲ ਕੱਰ ਬਰਾੜ, ਸੋਨੀ

ਗਰਗ, ਸਨੇਹਲਰਾ, ਸੰਜੀਰ ਅੰਤਰੀ ਖੇਰਗ, ਸਨਹਨਤਾ, ਸਜੀਤ ਅਰਗ, ਰਾਜਵੀਰ ਕੋਰ ਭਾਗੂ, ਰਰਸੇਮ ਬੁੱਟਰ ਵਕੀਨ ਸਿੰਘ ਅਤੇ ਸਟਾਫ਼ ਜੋਜੂਦ ਸੀ। ਗੁਰੂ ਨਾਨਕ ਕਾਲਜ ਮੰਡੀ ਕਿਨਿਆਂਵਾਲੀ ਚ ਗੁਣ ਰੰਗਰ ਦਿਵਸ

ਐਲਾਨਿਆ ਗਿਆ।

ਇਰਾ ਮਿਲੇਨੀਅਮ ਸਕੂਲ ਮੰਡੀ ਕਿੱਲਿਆਂਵਾਲੀ ਵਿਚ ਵੀ ਗਣਤੰਤਰ

ਮੈਂਕੇ ਕਾਲਜ ਪ੍ਰਤੰਧਕ ਕਮੇਟੀ ਦੇ ਜਨਰਲ ਸਕੱਤਰ ਨੀਰਜ ਜ਼ਿੰਦਲ ਨੇ ਕੋਮੀ ਭੱਡਾ אמיוצאיו זצא אמ ועאועא ਸੁਰਿੰਦਰ ਸਿੰਘ ਠਾਕੁਰ, ਸੁਖਪਾਲ ਸਿੰਘ ਭਾਟੀ, ਪ੍ਰੋ. ਭਾਰਤੀ, ਅਮਿਤ ਬਹਿਲ ਤੋ ਖੁਸ਼ਨਸੀਬ ਕੌਰ ਸੁਰਿਆ ਮੋਜੂਦ ਸਨ। ਸਮਾਗਮ ਵਿੱਚ ਐਨ.ਸੀ.ਸੀ. ਬੈਡਿਟ ਵਿਸ਼ਾਲ ਅਤੇ ਸ਼ਵੇਤਾ ਨੂੰ ਬੋਸਟ ਕੈਡਿਰ. ਅਜੇ ਬਾਰੂਪਾਲ ਅਤੇ ਅਂਜਲੀ ਨੂੰ ਡਰਿੱਸ ਵਿੱਚ ਬਿਹਤਗੀਨ ਕੀਡਟ ਅਤੇ ਮੋਹਿਤ ਸੁੱਚਦੇਵਾ ਨੂੰ ਬਿਹਤਗੋਨ ਕੈਡਿਟ ਗੁਰੂ ਨਾਨਕ ਪਬਲਿਕ ਸਤੂਲ ਮੰਡੀ ਕਿੱਲਿਆਂਵਾਲੀ ਵਿਚ ਪ੍ਰਿੰਸੀਪਲ ਸੁਨੀਤਾ ਸ਼ਰਮਾ ਨੇ ਕੌਮੀ ਝੰਡਾ ਲਹਿਰਾਇਆ। ਬਾਲ ਮੰਦਰ ਸਕੂਲ ਮੰਡੀ ਕਿੱਲਿਆਂਵਾਲੀ ਵਿਚ ਸਕੂਲ ਪ੍ਰਬੰਧਕ ਕਮੇਟੀ ਮੁਖੀ ਪ੍ਰਸ਼ਪਾ ਦੇਵੀ ਜਿੰਦਲ ਨੇ ਕੌਮੀ ਝੰਡਾ ਲਹਿਰਾਇਆ ਗੋਲਡਨ