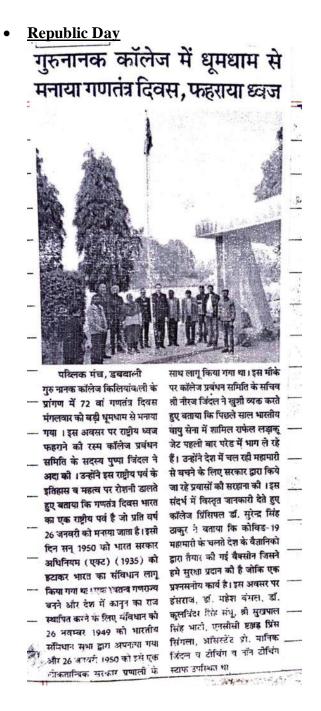

ਰਾਮਾਂ ਮੰਡੀ (ਪੱਤਰ ਪ੍ਰੇਰਕ): ਗਣਤੰਤਰ ਕੱਢ ਕੇ ਸਮਾਜਿਕ ਕੁਰੀਤੀਆਂ ਨਸ਼ੇ,

ਸਕੂਲ ਦੀਆਂ ਵਿਦਿਆਰਥਣਾਂ ਨੇ ਝੰਡੀ ਦੇ ਕੇ ਰਵਾਨਾ ਕੀਤਾ।

ਉਨ੍ਹਾਂ ਵਾਸੀਆਂ ਨੂੰ ਗਣਤੰਤਰ ਦਿਵਸ ਕੌਂਸਨ ਕੈਂਟਫੱਤਾ ਵੱਲੋਂ ਉਤਸ਼ਾਹ ਨਾਲ

ਸਕੂਲ ਦੇ ਕਿੰਡਰਗਾਰਟਨ ਅਤੇ ਜੂਨੀਅਰ

ਵਿੰਗ ਦੇ ਬੱਚਿਆਂ ਨੇ ਰੰਗਾਰੰਗ ਪ੍ਰੋਗਰਾਮ

– ਦਿਵਸਂ 'ਤੇ ਸਥਾਨਕ ਨਗਰ ਕੌਂਸਲ

ਦਵਰਰ ਵਿਚ ਕੌਂਸਲ ਪ੍ਰਧਾਨ ਕ੍ਰਿਸ਼ਨ

ਰੁਮਾਰ ਮਿੱਤਲ ਨੇ ਕੌਮੀ ਝੰਡਾ

ਲਹਿਰਾਇਆ ਅਤੇ ਪੁਲੀਸ ਤੋਂ ਪਰੇਡ ਦੀ

ਸਲਾਮੀ ਲਈ। ਇਸ ਉਪਰੰਤ ਕੱਨਿਆਂ

ਰਾਸ਼ਟਰੀ ਗੱਤ ਗਾਇਆ। ਇਸ ਮੌਕੇ

ਪੇਸ਼ ਕੀਤਾ

ਵੱਲੋਂ ਫੁੱਲ ਮਾਲਾਵਾਂ ਭੇਟ ਕੀਤੀਆਂ ਗਈਆਂ। ਇਸ ਮੈਂਕੇ ਸਰਪੰਚ ਸੁਖਦੇਵ ਸਿੰਘ ਸੁੱਖਾ. ਸੂਬੇਦਾਰ ਜਰਨੈਲ ਸਿੰਘ ਬਾਜਵਾ, ਜੀਓਜੀ ਬਲਵਿੰਦਰ ਸਿੰਘ, ਸਾਬਕਾ ਸੈਨਿਕ ਗੁਰਨਾਮ ਸਿੰਘ, ਸ਼ਹੀਦ ਉਧਮ ਸਿੰਘ ਯੂਥ ਕਲੱਬ ਦੇ ਪ੍ਰਧਾਨ ਜਰਨੈਲ ਸਿੰਘ, ਕਿਸਾਨ ਆਗੂ ਮਠਜੀਰ ਸਿੰਘ ਸ਼ਹਿਜੜਾ ਅਤੇ ਬਲਵਿੰਦਰ ਸਿੰਘ ਹਾਜ਼ਰ ਸਨ

ਲੰਬੀ (ਪੱਤਰ ਪ੍ਰੇਰਕ): ਪਿੰਡ ਭਾਗੂ ਵਿਦ ਸਥਿਤ ਆਦਰਸ਼ ਸੀਨੀਅਰ ਸੈਕੰਡਰੀ ਸਕੂਲ ਵਿਚ ਸੇਵਾਮੁਕਤ ਪ੍ਰਿੰਸੀਪਲ ਪਰਮਿੰਦਰ ਸਿੰਘ ਕੇਰ ਸੰਧੂ ਨੇ ਕੋਮੀ ਝੰਡਾ ਲਹਿਤਾਇਆ। ਪ੍ਰਿੰਸੀਪਲ ਜਗਜੀਤ ਕੱਰ, ਅੰਮ੍ਰਿਤਪਾਲ ਕੱਰ ਬਰਾੜ, ਸੋਨੀ

ਗਰਗ, ਸਨੇਹਲਰਾ, ਸੰਜੀਰ ਅੰਤਰੀ ਖੇਰਗ, ਸਨਹਨਤਾ, ਸਜੀਤ ਅਰਗ, ਰਾਜਵੀਰ ਕੋਰ ਭਾਗੂ, ਰਰਸੇਮ ਬੁੱਟਰ ਵਕੀਨ ਸਿੰਘ ਅਤੇ ਸਟਾਫ਼ ਜੋਜੂਦ ਸੀ। ਗੁਰੂ ਨਾਨਕ ਕਾਲਜ ਮੰਡੀ ਕਿਨਿਆਂਵਾਲੀ ਚ ਗੁਣ ਰੰਗਰ ਦਿਵਸ

ਐਲਾਨਿਆ ਗਿਆ।

ਇਰਾ ਮਿਲੇਨੀਅਮ ਸਕੂਲ ਮੰਡੀ ਕਿੱਲਿਆਂਵਾਲੀ ਵਿਚ ਵੀ ਗਣਤੰਤਰ

ਮੈਂਕੇ ਕਾਲਜ ਪ੍ਰਤੰਧਕ ਕਮੇਟੀ ਦੇ ਜਨਰਲ ਸਕੱਤਰ ਨੀਰਜ ਜ਼ਿੰਦਲ ਨੇ ਕੋਮੀ ਭੱਡਾ אמיוצאיו זצא אמ ועאועא ਸੁਰਿੰਦਰ ਸਿੰਘ ਠਾਕੁਰ, ਸੁਖਪਾਲ ਸਿੰਘ ਭਾਟੀ, ਪ੍ਰੋ. ਭਾਰਤੀ, ਅਮਿਤ ਬਹਿਲ ਤੋ ਖੁਸ਼ਨਸੀਬ ਕੌਰ ਸੁਰਿਆ ਮੋਜੂਦ ਸਨ। ਸਮਾਗਮ ਵਿੱਚ ਐਨ.ਸੀ.ਸੀ. ਬੈਡਿਟ ਵਿਸ਼ਾਲ ਅਤੇ ਸ਼ਵੇਤਾ ਨੂੰ ਬੋਸਟ ਕੈਡਿਰ. ਅਜੇ ਬਾਰੂਪਾਲ ਅਤੇ ਅਂਜਲੀ ਨੂੰ ਡਰਿੱਸ ਵਿੱਚ ਬਿਹਤਗੀਨ ਕੀਡਟ ਅਤੇ ਮੋਹਿਤ ਸੁੱਚਦੇਵਾ ਨੂੰ ਬਿਹਤਗੋਨ ਕੈਡਿਟ ਗੁਰੂ ਨਾਨਕ ਪਬਲਿਕ ਸਤੂਲ ਮੰਡੀ ਕਿੱਲਿਆਂਵਾਲੀ ਵਿਚ ਪ੍ਰਿੰਸੀਪਲ ਸੁਨੀਤਾ ਸ਼ਰਮਾ ਨੇ ਕੌਮੀ ਝੰਡਾ ਲਹਿਰਾਇਆ। ਬਾਲ ਮੰਦਰ ਸਕੂਲ ਮੰਡੀ ਕਿੱਲਿਆਂਵਾਲੀ ਵਿਚ ਸਕੂਲ ਪ੍ਰਬੰਧਕ ਕਮੇਟੀ ਮੁਖੀ ਪ੍ਰਸ਼ਪਾ ਦੇਵੀ ਜਿੰਦਲ ਨੇ ਕੌਮੀ ਝੰਡਾ ਲਹਿਰਾਇਆ ਗੋਲਡਨ