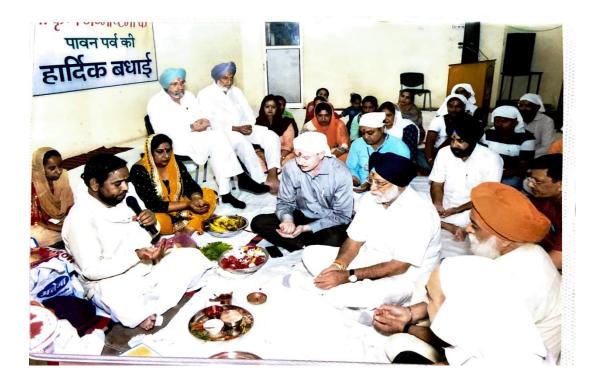

#### • Janamashtami Celebration

 $r=-1, \quad I=1, \quad J=1, \quad$ 25 8 16 अाज अने केवाजनमाक्ट्रमी का पत गर-नानक जालेज में प्रे ट्योल्लास से मनापा गया। कार्यक्रम की भार आत मं सुरेश खमार शास्त्री ने निधार्चक प्रजन से की (निसमें कालेज सबंधक कमेरी के सचिव औ जीरज जिल्दल मिंसीपल उँ. सुरेन्द्र ठाखर न स्टाफ सदस्य आमिल हुए ( तरप्रधात कार्तज के विद्यासियों द्वारा अगवान २००० के जन्म लेताओं मुरामा से मित्रता , गीता - उपरेश और उनके विराट ट्यक्तित्व को उद्धूत करते हुए भजन और वायन संस्तुत मिए गए। (निदारिनी जारा घटनात मुप डांस ने यार्तक्रम का समा जांबा दिया । मलोट से उा. हरिअजन सियद्वी इस कार्य-क्रम में निर्शेष तेंद्र पर पहारे ! आलेज संबद्धक कर्मेटी के सतिव औ तीरज (त्रेन्सल ने विद्यार्थियों को इस महान व्यक्तित्तव के जीवन से संरग तेने का आहतान किया क्योंकि सोलह कला सम्प्रूकी होने के कारन उनके जीवन का सत्तेक पत्त खिलास्टर है। भिरसीपल ठाकर ते महा कि अग्रवान कुछना जैसे महापुरुषों में आपना जीवन अपने लिये नहीं बल्कि इसरों के लिए जीया, मॅजनान पीटी अपने खोखलेपन से उपर उठ कर मीछाठा व गुरूओं के जीवन से सेरना लेते हुए सभी धामी मा बराबर सत्कार करे न हमेशा andale ze 1 कार्यक्रम का अन्त विधिवत आरती से दुआ जिसके बाद सभी विद्यार्थियों को समाद वित्तरण किया गया। मंत्य संन्यालन अंग्रेज़ी विभागाध्यत त्यो. सरिन्द्र कापिला ते निभाषा ।

Under Section 2 (f) & 12 (B) & Permanently Affiliated to Panjab University Cha gnized by U.G.C

गुरु नानक कॉलेज में जन्माष्ट्रमी पर्व मनाया

डबवाली(लहू की लौ)गुरु तानक कॉलेज में जन्माष्टमी का 🕴 पाका पर्व का पर्व बड़ी धूमधाम से मनाया गया। 💕 हार्दिक वधाई इस अवसर पर विशेष पूजन में कालेज प्रबंधन समिति के अध्यक्ष मेजर (रिटा.) भूपिन्द्र सिंह दिल्लों, उपाध्यक्ष गुरदयाल सिंह, सदस्य एडवोकेट महिन्द्र सिंह हेयर, कोषाध्यक्ष अमरवीर सिंह, सचिव नीरज जिंदल एल्युमनी सदस्य सुरजीत सिंह बड्जोत, भारत भूषण वधवा, संजीव शाद विशेष तौर पर उपस्थित हुए।

पं. ओमप्रकाश द्वारा विधिवत पूजन से कॉलेज ऑडिटोरियम में कार्यक्रम का शुभारंभ हुआ। मंच संचालन करते हुए प्रो. कपिला ने इस पर्व को मनाये

किया। विद्यार्थियों द्वारा श्री कृष्ण व सभी पर्वों को आपसी सद्भाव के जीवन, सिद्धांतों व शिक्षाओं से मनाने की अपील की। नौरज से संबधित भजन व प्रस्तुतियां जिंदल ने पर्व की बधाई देते हुए दी गई जिसमें मटकी फोड़ने की भगवान कृष्ण के जीवन से प्रेरणा रस्म प्रमुख थी।

में मेजर ढिल्लों ने भारत को तीज गीता व उसके कर्म सिद्धांत को जाने का इतिहास व महत्व प्रस्तुत त्योहारों व पर्वो का देश बताया

लेने का संदेश दिया। प्रिंसीपल इस अवसर पर अपने संबोधन डॉ. सुरिन्द्र ठाकुर ने पवित्र ग्रंथ अनुसरणीय बताया। कार्यक्रम का अंत विद्यार्थियों को प्रसाद वितरण से हुआ।