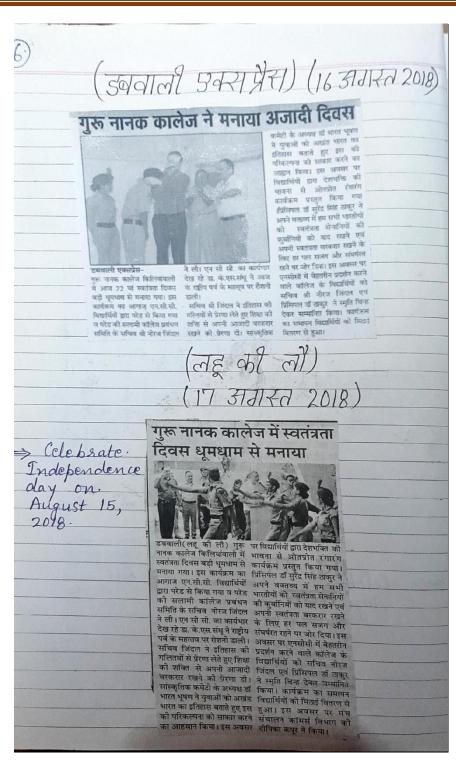

तम पुर्वभिदरः, मेदन नवाणेतः च राज्यसम्बद्धाः घेः अद्यपंतरः दः चिम्पन् नाईकीयन हो, क्रमन व राजे ज्यानिवत स्टाफ ने इत्येची को और उनकी कार्बा देखें की उत्पन हिटन में यहा रण्डने का आख्यान देश की -हेजवान रहिते और विवद्यकियों भी ्य असरे मेद्दार स्वेस्ट प्रदेश वाली कार्य द्वादित की संव कि एक नदं कोई भी कु**बा**नी गार्भ मन्द्र जानी। इस अच्छक्तः दा जानी। नीलगप्रज्ञाला साग मल्याकहर हे मार

का लियोब लोखें की बार में

विन्दर का कीन भी स्टब्स लगा।

Tsibute Tallianwala to 100 years P Bagh Massace. society and Histou association.

t to A



Page 9



#### **Independence Day Celebration**









KILLIANWALI, DISTT. SRI MUKTSAR SAHIB (Pb.) - 151211

NAAC Accredited Grade "B"







Postgraduate Multi Faculty Premier College KILLIANWALI, DISTT. SRI MUKTSAR SAHIB (Pb.) - 151211

NAAC Accredited Grade "B"







Postgraduate Multi Faculty Premier College KILLIANWALI, DISTT. SRI MUKTSAR SAHIB (Pb.) - 151211 NAAC Accredited Grade "B"

NAAC Accredited Grade "B"







Postgraduate Multi Faculty Premier College KILLIANWALI, DISTT. SRI MUKTSAR SAHIB (Pb.) - 151211 NAAC Accredited Grade "B"









NAAC Accredited Grade "B"







KILLIANWALI, DISTT. SRI MUKTSAR SAHIB (Pb.) - 151211 NAAC Accredited Grade "B"

Recognized by U.G.C. Under Section 2 (f) & 12 (B) & Permanently Affiliated to Panjab University Chandigarh

#### • Janamashtami Celebration

 $r=-1, \quad I=1, \quad J=1, \quad$ 25 8 16 अाज अने केवाजनमाक्ट्रमी का पत गर-नानक जालेज में प्रे ट्योल्लास से मनापा गया। कार्यक्रम की भार आत मं सुरेश खमार शास्त्री ने निधार्चक प्रजन से की (निसमें कालेज सबंधक कमेरी के सचिव औ जीरज जिल्दल मिंसीपल उँ. सुरे