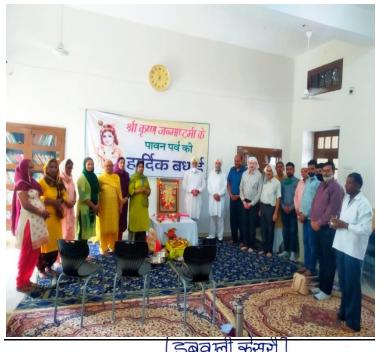

Under Section 2 (f) & 12 (B) & Permanently Affiliated to Panjab University Cha gnized by U.G.C

गुरु नानक कॉलेज में जन्माष्ट्रमी पर्व मनाया

डबवाली(लहू की लौ)गुरु तानक कॉलेज में जन्माष्टमी का 🕴 पाका पर्व का पर्व बड़ी धूमधाम से मनाया गया। 💕 हार्दिक वधाई इस अवसर पर विशेष पूजन में कालेज प्रबंधन समिति के अध्यक्ष मेजर (रिटा.) भूपिन्द्र सिंह दिल्लों, उपाध्यक्ष गुरदयाल सिंह, सदस्य एडवोकेट महिन्द्र सिंह हेयर, कोषाध्यक्ष अमरवीर सिंह, सचिव नीरज जिंदल एल्युमनी सदस्य सुरजीत सिंह बड्जोत, भारत भूषण वधवा, संजीव शाद विशेष तौर पर उपस्थित हुए।

पं. ओमप्रकाश द्वारा विधिवत पूजन से कॉलेज ऑडिटोरियम में कार्यक्रम का शुभारंभ हुआ। मंच संचालन करते हुए प्रो. कपिला ने इस पर्व को मनाये

किया। विद्यार्थियों द्वारा श्री कृष्ण व सभी पर्वों को आपसी सद्भाव के जीवन, सिद्धांतों व शिक्षाओं से मनाने की अपील की। नौरज से संबधित भजन व प्रस्तुतियां जिंदल ने पर्व की बधाई देते हुए दी गई जिसमें मटकी फोड़ने की भगवान कृष्ण के जीवन से प्रेरणा रस्म प्रमुख थी।

में मेजर ढिल्लों ने भारत को तीज गीता व उसके कर्म सिद्धांत को जाने का इतिहास व महत्व प्रस्तुत त्योहारों व पर्वो का देश बताया

लेने का संदेश दिया। प्रिंसीपल इस अवसर पर अपने संबोधन डॉ. सुरिन्द्र ठाकुर ने पवित्र ग्रंथ अनुसरणीय बताया। कार्यक्रम का अंत विद्यार्थियों को प्रसाद वितरण से हुआ।