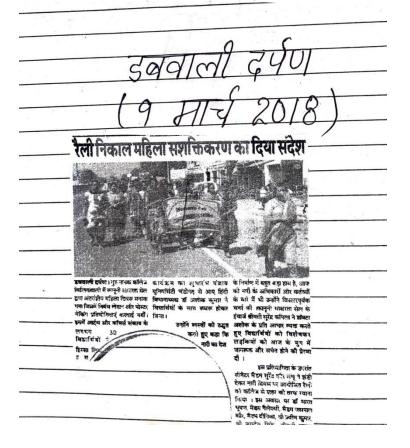

KILLIANWALI, DISTT. SRI MUKTSAR SAHIB (Pb.) - 151211 NAAC Accredited Grade "B"

Recognized by U.G.C. Under Section 2 (f) & 12 (B) & Permanently Affiliated to Panjab University Chandigarh

ਲੰਬੀ, 8 ਮਾਰਚ (ਆਰਤੀ রমন্ড) : ব্যন্থ সেবর বাসন বিছিপান্থার্থী হিন্ত বাস্ট্রনী ਗਿਲਆਵਾਲਾ ਵਿੱਚ ਕਾਰੂਨਾ ਸਾਖਰਤਾ ਸੈੱਲ ਦੁਆਰਾ ਅੰਤਰਾਸ਼ਟਰੀ ਔਰਤ ਦਿਹਾਤਾ ਮਨਾਇਆ ਗਿਆ, ਜਿਸ ਦੇ ਅੰਤਰਗਤ ਨਿਬੰਧ ਲਿਖਣ ਅਤੇ ਪੋਸਟਰ ਬਣਾਉਣ ਦੇ ਮੁਕਾਬਲੇ ਕਰਵਾਏ ਗਏ। ਇਸ ਵਿਚ ਆਰਟਸ ਅਤੇ ਕਾਮਰਸ ਦੇ ਲਗਭਗ 30 ਵਿਦਿਆਰਥੀਆਂ ਨੇ ਹਿੱਸਾ ਲਿਆ। ਇਸ ਸਮਾਗਮ ਦਾ ਪੇਜਾਬ ਆਰੰਭ RIS ਪੂੰਡ ਯੂਨੀਵਰਸਿਟੀ ਚੰਡੀਗਤ ਤੋਂ ਹਿੰਦੀ ਵਿਭਾਗ ਦੇ ਮੁਖੀ ਡਾ. ਅਸ਼ੋਕ ਕੁਮਾਰ ਨੇ ਵਿਦਿਆਰਥੀਆਂ ਨਾਲ ਰੂ-ਬ-ਰੂ ਹੋ ਕੇ ਕੀਤਾ। ਉਹਨਾਂ

ਕਾਨੂੰਨੀ ਸਾਖਰਤਾ ਇੰਚਾਰਜ ਸ੍ਰੀਮਤੀ ਵਿਦਿਆਰਥੀਆਂ ਨੂੰ ਸੰਬੋਧਨ ਕਰਦੇ ਹੋਏ ਕਿਹਾ ਕਿ ਔਰਤ ਦਾ ਕਰਦੇ ਹੋਏ ਕਿਹਾ ਕਿ ਔਰਤੇ ਦਾ ਦੇਸ਼ ਦੇ ਨਿਰਮਾਣ ਵਿਚ ਬਹੁਤ ਵੱਡਾ ਹੱਬ ਹੈ। ਉਹਨਾਂ ਐਰਤਾਂ ਦੇ ਅਧਿਕਾਰਾਂ ਅਤੇ ਕਰਤੱਵਾਂ ਸੰਬਧੀ ਵੀ ਵਿਸਥਾਰਪੂਰਵਕ ਦੱਸਿਆ। ਕਪਿਲਾ ਨੇ ਡਾ. ਅਸ਼ੋਕ ਦਾ ਧਨਵਾਦ ਕਰਦੇ ਹੋਏ ਵਿਦਿਆਰਥੀਆਂ ਵਿਸ਼ੇਸ਼ ਤੈਰ ਤੇ ਕੁਤੀਆਂ ਨੂੰ ਅਜੇਕੇ ਸਮੇਂ ਅੰਦਰ

ਸੂਰਿੰਦਰ

ਜਾਗਰੂਕ ਅਤੇ ਸੁਚੇਤ ਹੋਣ ਦੀ ਪ੍ਰੇਰਨਾ ਦਿੱਤੀ। ਮਕਾਬਲਿਆਂ ਉਪਰੇਤ ਸੀਨੇਟਰ ਮੈਡਮ ਉਪਰੇਤ ਸੀਨਟਰ ਮਰਸ ਸੁਹਿੰਦਰ ਕੈਰ ਸੰਧੂ ਨੇ ਤੱਡੀ ਦੇ ਕੇ ਅੰਗਤ ਦਿਹਾੜੇ ਨਾਲ ਸੰਬੰਧਿਤ ਰੈਲੀ ਨੂੰ ਕਾਲਜ ਤੋਂ ਸ਼ਹਿਰ ਵੱਲ ਰਵਾਨਾ ਕੀਤਾ। ਇਸ ਮੈਂਕੇ ਡਾ. ਭਾਰਤ ਭੂਸ਼ਵ, ਮੈਡਮ ਗਲੈਕਸੀ . ਮੈਡਮ ਜਸਪਾਲ ਕੋਰ, ਮੈਡਮ ਦੀਪਿਕਾ, ਸ੍ਰੀ ਪ੍ਰਵੀਨ ਕੁਮਾਰ, ਸ੍ਰੀ ਜਗਦੇਵ ਸਿੰਘ, ਸ੍ਰੀਮਤੀ ਪਾਇਲ ਸਿੰਗਲਾ ਆਦਿ ਹਾਜ਼ਿਰ ਰਹੇ।