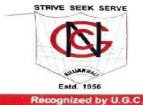

जीएन कॉलेज ने ऑनलाइन मनाया शिक्षक दिवस विद्यार्थियों ने कॉलेज के सभी अध्यापकों को इस पवित्र दिवस की दी बधाई

डववाली, 6 सितम्बर (कृष्ण गिलोतरा): गुरु नानक कॉलेज किलियांवाली में डॉ. सर्वपल्ली राधाकृष्णन को समर्पित शिक्षक दिवस कॉलेज के सभी विद्यार्थियों को गुगल मीट लिंक और कॉलेज के फेसक्क पेज लिंक के साथ जोड़कर ऑनलाइन मोड पर मनाया गया। सबसे पहले विद्यार्थियों ने कॉलेज के सभी अध्यापकों को इस पवित्र दिन को बधाई दी। अंग्रेजी विभाग अध्यक्षा सरेंद्र कपिला ने विद्यार्थियों का विशेषकर नवांगतुकों का गुरु नानक कॉलेज परिवार से जुड़ने के लिए स्वागत किया। कॉलेज प्रिंसीपल डॉ. सुरेंद्र सिंह ठाकुर ने अपने संबोधन में इस दिन का महत्व बताते हुए अपने शिक्षकों को हमेशा सम्मान देने का संदेश दिया एवं आज कोविड-19 के विकट हालातों में भी नवीनवम तकनीक के जरिए विद्यार्थियों से इस वर्चुअल मंच पर जुड़ने को खुशी जताई। अपने उद्योधन में उन्होंने कहा कि जीवन के प्रत्येक पग पर हमें अपने गरुओं के आशीर्वाद की जरूरत रहती है। रूस के राष्ट्रपति भूतिन द्वारा

ऑनलाइन शिक्षक दिवस मनाते शिक्षक व विद्यार्थी। (छायाः कृष्ण गिलोतरा)

कोरोना वैक्सीन सर्वप्रथम देश के शिक्षकों एवं डॉक्टरों को दिए जाने का उदाहरण देते हुए उन्होंने अध्यापक का राष्ट्र निर्माता के तौर पर महत्व समझाया। उन्होंने अपने शैक्षणिक स्टाफ पर पूरा भरोसा जताते हुए विद्यार्थियों को आधस्त किया कि जिन आशाओं को लेकर उनके माता-पिता और उन्होंने इस शैक्षणिक संस्था में प्रवेश किया है उन्हें हम अवश्य प्रा करेंगे। कार्यक्रम के अंत में कामर्स विद्यार्थियों का इस पावन अवसर पर

ऑनलाईन जुड्ने व प्रिंसीपल टाकुर का बच्चों को आशीर्वचन देने के लिए धन्यवाद किया। इस अवसर पर कॉलेज का सारा शैक्षणिक स्टाफ एवं गुगल मीट पर 100 और कॉलेज के फेसबुक लिंक पर लगभग 200 विद्यार्थी ऑनलाइन उपस्थित थे ।