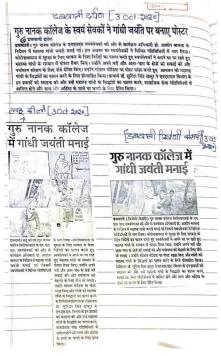

डबवाली दर्पण) (31-01-2019 गुरू नानक कॉलेज में निबंध लेखन प्रतियोगिता आयोजित महात्मा गांधी को किए श्रद्धा सुमन अर्पित (लहू की लो) (31-01-2019) डबवाली 31-01-201 जलियांवाला बाग घटना के शताब्दी वर्ष गुरु नानक कॉलेज में निबंध लेखन प्रतियोगिता आयोजित पर निबंध लेखन प्रतियोगिता आयोजित त को भूम प्राप्त सरम्ब को स्टार्ज competition Essay writing Tallianwala bagh massace Political . Science department by 30 1 2019. Januar

### जलियांवाला बाग शताब्दी वर्षः कॉलेज स्टाफ एवं विद्यार्थियों ने शहीदों को दी

दबवाली एक्स्प्रेस।

प्रत्नक्रम के चलते सरका प्र मानक कोलेज किलियायानी में विवेद और मारदार उधान विवेद जेनों इस्तिकस्ट नीजवानों की नीव तैया की एवं अगे असकर 1940 में उधम सिंह ने खंदन में जनसन गुडवार को कलिय के इतिहास विभाग के इतिसम संघ एवं एजनीति साम्य विभाग की विकार ड्रबर को मारकर उसकी भारतीये पर इस निर्देवता का करला लिया। सोमाइटी द्वारा बिद्याचिवी के साथ मालका जलिपाताला आग क ततावदी वर्ष को ममापित कार्यक्रम ने शरीहों को अद्वांडॉल अपित की उन्होंने विशेष तौर पर उझेख किया कि इंग्लैंड की मारमने एशिशालेध ड्रिहीय ने भी 1997 में गरं। इस अन्नमार पर स्झलेज द्वताव न भा 1997 में जीतस्वाश्वता बाग जाने से पाले रुख का कि वह भारत के साथ हमाप्रे बीने हुए इतिहस का टुखा उद्यादरण है। 2013 में तनवालीन बीराम देविंद केमन ने भारत देवे होगनाः यस में निराजीयंची को संबोधित करते हुए गुडनीति सम्प्र विभागाध्यक्ष हो. अपिष्ट बहल ने जनिवालाना याम इत्याकांड को विकास संसदान का समये जयन्य हल्हानग्रह अख्यम् 13 पर इस जामरी को 'बेहट शामंताक' काए दिना था। अन जन 13 अप्रैल 1919 को बेगतको वाले এইল কা তলিয়াবলা যান हिन द्वर बन्धल उमर के आदेश से रूखरों निर्दोष लोगों पर हत्याकांड को 100 स्वल पूरे ही रहे हे तब ब्रिटिट प्रधनमंत्री वेरेसा-म गोल्डीस्वारी **की गई एस इस्हें** शहनाइटम ने **भारतीय लोग्डे** को े मागर हे जनिवयांकल काम करते पर हो दिन पहले खेर क्राउ कारने ्रेलीवन करने स्वतंत्रत संध्यम को इक नहे प्रसिन प्रदान की। इस्हे हुए काइ कि 13 अप्रैल 1919 को